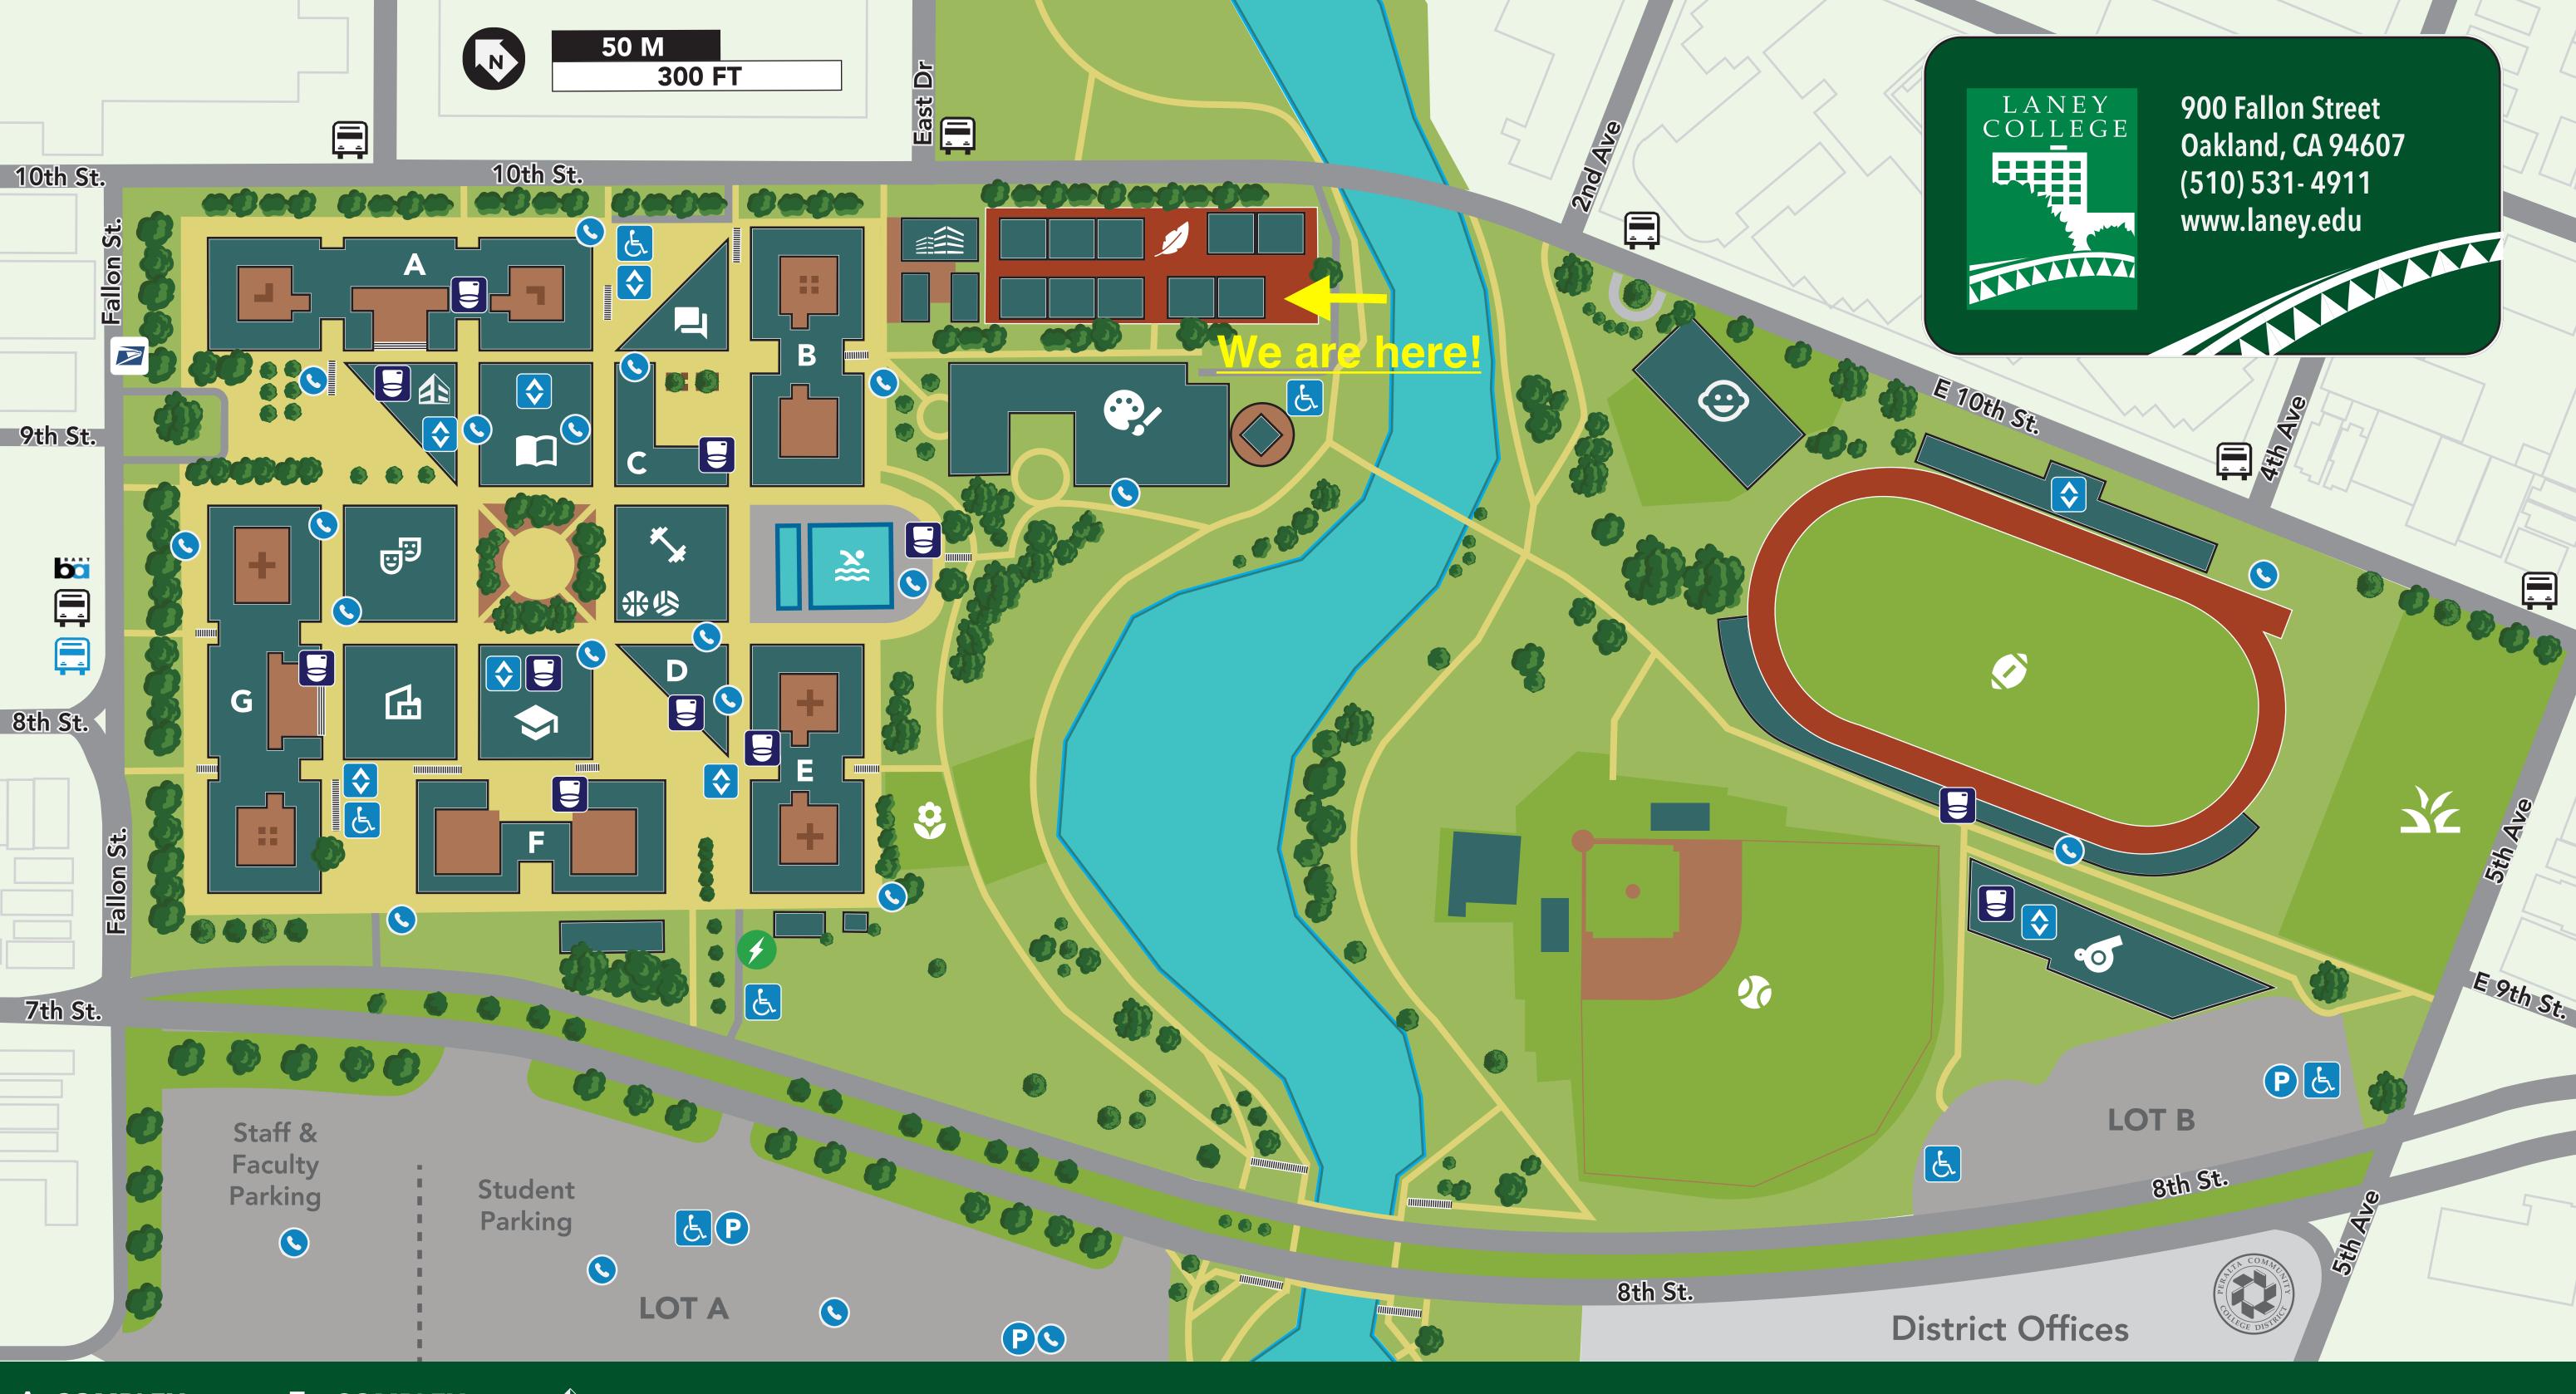

## A COMPLEX

Admissions & Records
Cashiers Office
Financial Aid Office
Welcome Center

B COMPLEX
Writing Center

C BUILDING
Class Rooms

D BUILDING
Lecture Hall Classrooms

E COMPLEX

Bistro DSPS

F COMPLEX
Business Lab
Technology Center

G COMPLEX
CIS Lab
Math Lab

ਦ**ਿੱ** THEATER
FabLab

**Performing Arts Center** 

1 LANEY TOWER

Art Gallery
Business Office
Counseling
Mail Room
Office of the President

**STUDENT CENTER** 

Bookstore
Cafeteria
Clubs
Veterans Resource Center (VRC)
Wellness Center

ART CENTER

BASEBALL FIELD

B.E.S.T. CENTER

**CHILDCARE CENTER** 

CONSTRUCTION CANOPY

**EAGLE VILLAGE** 

FIELD HOUSE

FOOTBALL FIELD

FORUM

GARDEN

**GYM** 

LIBRARY

**MULTIPURPOSE FIELD** 

**≋** POOL

AC Transit Lines: 62, 96

AC Transit Lines: 18, 88 (next to BART)

**Evgo Charging Station** 

Lake Merritt BART Station

**Stairways** 

**USPS** Mailbox

**Accessible Elevators** 

**Accessible Parking** 

**All Gender Restrooms** 

Blue Phones (Emergencies)

Permit Parking Machines

Permit Parking Machines