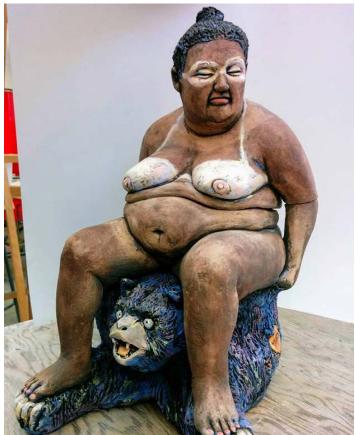

Class: Ceramic Figure Sculpture
Assignment: Portrait/Narrative works from the Model

Class: Ceramic Figure Sculpture Assignment: Portrait & Abstraction

Class: Sculpture Assignment: Altered Book Project

Class: Advanced Ceramic Assignment: Site Specific