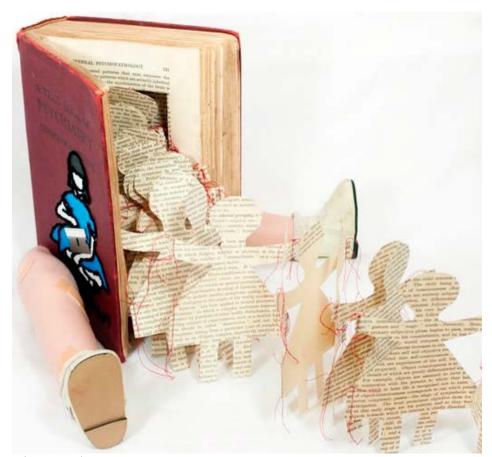

Class: Ceramic Figure Sculpture
Assignment: Portrait/Narrative works from the Model

Class: Ceramic Figure Sculpture Assignment: Portrait & Abstraction

Class: Sculpture Assignment: Altered Book Project

Class: Advanced Ceramic Assignment: Site Specific