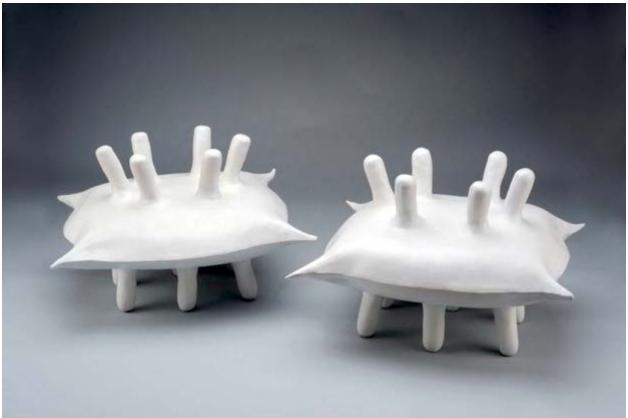

Class: Ceramic Sculpture Assignment: Earthscapes

Class: 3D Design Assignment: Skin & Structure