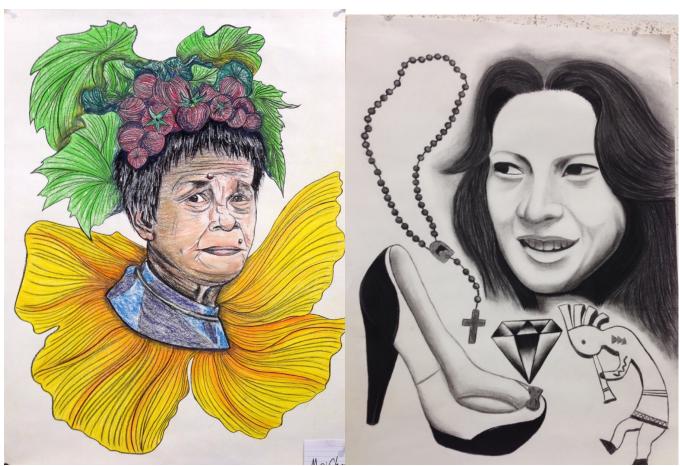

Class: Ceramic Figure Sculpture
Assignment: Portrait/Narrative works from the Model

Class: Ceramic Figure Sculpture Assignment: Portrait & Abstraction

Class: Sculpture Assignment: Altered Book Project

Class: Advanced Ceramic Assignment: Site Specific