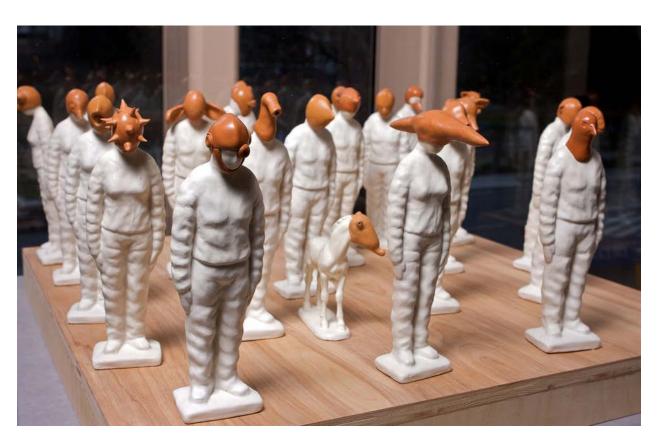

Class: Ceramic Figure Sculpture
Assignment: Portrait/Narrative works from the Model

Class: Ceramic Figure Sculpture Assignment: Portrait & Abstraction

Class: Sculpture Assignment: Altered Book Project

Class: Advanced Ceramic Assignment: Site Specific