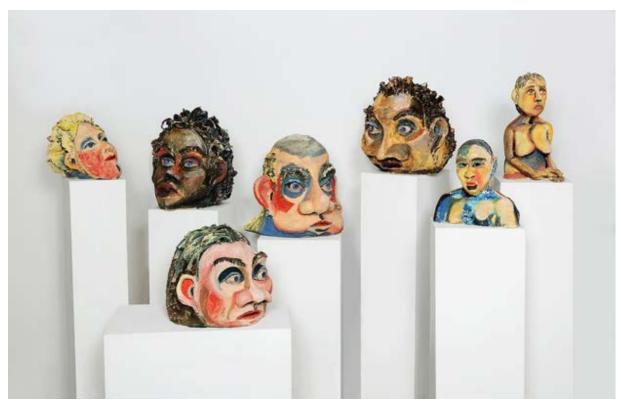

Class: Ceramic Figure Sculpture
Assignment: Portrait/Narrative works from the Model

Class: Ceramic Figure Sculpture Assignment: Portrait & Abstraction

Class: Sculpture Assignment: Altered Book Project

Class: Advanced Ceramic Assignment: Site Specific