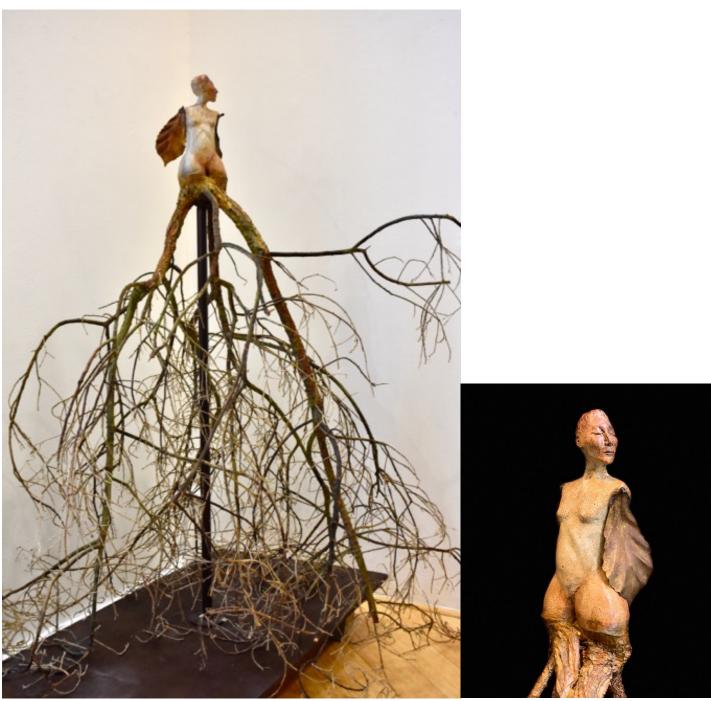

Class: Ceramic Figure Sculpture
Assignment: Portrait/Narrative works from the Model

Class: Ceramic Figure Sculpture Assignment: Portrait & Abstraction

Class: Sculpture Assignment: Altered Book Project

Class: Advanced Ceramic Assignment: Site Specific