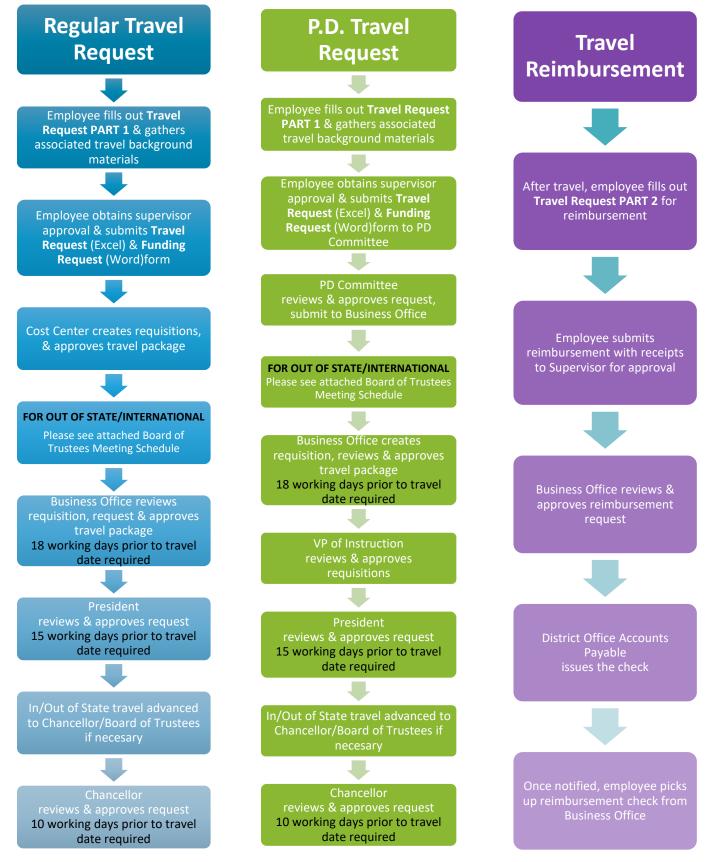

## **Travel Request & Reimbursement Process**

# Travel Request & Reimbursement Process

#### **Regular In-State Travel Request:**

| In State Travel              | <mark>In State</mark>    | <mark>In State</mark>     | <mark>In State*</mark>     |
|------------------------------|--------------------------|---------------------------|----------------------------|
|                              | Due at Business Office   | Due at President's Office | Due at Chancellor's Office |
| Supervisor Approval Required | 18 working days prior to | 15 working days prior to  | 10 working days prior to   |
|                              | travel                   | travel                    | travel                     |

#### Note from PCCD Administrative Procedure 7400 Travel Authorization

The employee's Supervisor, College or District Administration, must approve all travel requests as confirmation the trip and related expenditures are appropriate for District business prior to the trip. The administrator overseeing the charge account must approve the expenditure of funds and the Business Officer must confirm that the funds are available. Required approval signatures are as follows:

**a. In-State Travel:** Requests under \$3000 require approval of the College President (for college members) or the appropriate Vice Chancellor (for district members). Request \$3000 and above require the Chancellor's approval. The Chancellor's Office must receive the request no later than 10 business days in advance of a trip.

b. **Out-of-State and International Travel.** All out-of-state and international travel require approval by the Chancellor and the Board of Trustees. The Chancellor's Office must receive the request no later than 30 business days in advance of the trip.

Travel must be approved or ratified by the Board of Trustees before an advance payment or reimbursement of expenses can be made.

### **Professional Development Travel Request:**

| PD                  |                   | PD Travel             | PD Travel             | <mark>PD Travel</mark> | Out of State          | <mark>Out of</mark> | Out of State      |
|---------------------|-------------------|-----------------------|-----------------------|------------------------|-----------------------|---------------------|-------------------|
| Travel              | Professional      | <mark>In State</mark> | <mark>In State</mark> | <mark>In State</mark>  | <b>Board Material</b> | <mark>State</mark>  | Travel After:     |
| <mark>In/Out</mark> | Development       | Due at                | Due at                | Due at                 | Due Date              | Board               |                   |
| of State*           | (PD) Meeting      | Business              | President's           | Chancellor's           |                       | Approval            |                   |
|                     | Date              | Office**              | Office***             | Office****             |                       | Required            |                   |
| SAR                 | 09/17/2018        | 09/20/2018            | 09/25/2018            | 10/02/2018             | 10/25 or              | 11/13 or            | 11/14 or          |
|                     |                   |                       |                       |                        | 11/08/2018            | 11/27/2018          | 11/28/2018        |
| SAR                 | 10/01/2018        | 10/04/2018            | 10/09/2018            | 10/16/2018             | 10/25/ or             | 11/13 or            | 11/14 or          |
|                     |                   |                       |                       |                        | 11/08/2018            | 11/27/2018          | 11/28/2018        |
| SAR                 | 10/15/2018        | 10/18/2018            | 10/23/2018            | 10/29/2018             | 11/22/2018            | 12/11/2018          | 12/12/2018        |
| SAR                 | 11/05/2018        | 11/08/2018            | 11/13/2018            | 11/19/2018             | 11/22/2018 or         | 12/11/2018          | 12/12/2018        |
|                     |                   |                       |                       |                        | 2019                  | or 2019             | or 2019           |
| SAR                 | 11/19/2018        | 11/22/2018            | 11/27/2018            | 12/03/2018             | 2019 TBD              | 2019 TBD            | 2019 TBD          |
| SAR                 | 12/03/2018        | 12/06/2018            | 12/11/2018            | 12/14/2018             | 2019 TBD              | 2019 TBD            | 2019 TBD          |
|                     | LAST 2018         |                       |                       |                        |                       |                     |                   |
| <mark>2019</mark>   | <mark>2019</mark> | <mark>2019</mark>     | <mark>2019</mark>     | <mark>2019</mark>      | <mark>2019</mark>     | <mark>2019</mark>   | <mark>2019</mark> |
| SAR                 | 01/28/2019        | 1/31/2019             | 02/05/2019            | 02/14/2019             | 2/21/2019             | 2/26/2019           | 2/26/2019         |
| SAR                 | 02/11/2019        | 2/14/2019             | 02/21/2019            | 03/01/2019             | 3/07/2019             | 3/12/2019           | 3/12/2019         |
| SAR                 | 03/04/2019        | 3/7/2019              | 03/14/2019            | 03/21/2019             | 3/21/2019             | 3/26/2019           | 3/26/2019         |
|                     |                   |                       |                       | or                     | or                    |                     |                   |
|                     |                   |                       |                       | 04/04/2019             | 04/04/2019            |                     |                   |
| SAR                 | 03/18/2019        | 3/21/2019             | 03/26/2019            | 04/04/2019             | 4/04/2019             | 4/23/2019           | 4/23/2019         |
|                     |                   |                       |                       | or                     | or                    |                     |                   |
|                     |                   |                       |                       | 04/25/2019             | 4/25/2019             |                     |                   |
| SAR                 | 04/08/2019        | 4/11/2019             | 4/18/2019             | 4/25/2019              | 4/25/2019             | 5/14/2019           | 5/14/2019         |
|                     |                   |                       |                       | or                     | or                    |                     |                   |
|                     |                   |                       |                       | 05/09/2019             | 05/09/2019            |                     |                   |
| SAR                 | 04/22/2019        | 4/25/2019             | 05/01/2019            | 05/09/2019             | 5/09/2019             | 5/28/2019           | 5/28/2019         |
|                     |                   |                       |                       | or                     | or                    |                     |                   |
|                     |                   |                       |                       | 05/23/2019             | 05/23/2019            |                     |                   |
| SAR                 | 05/06/2019        | 5/9/2019              | 05/16/2019            | 05/23/2019             | 5/23/2019             | 6/11/2019           | 6/11/2019         |