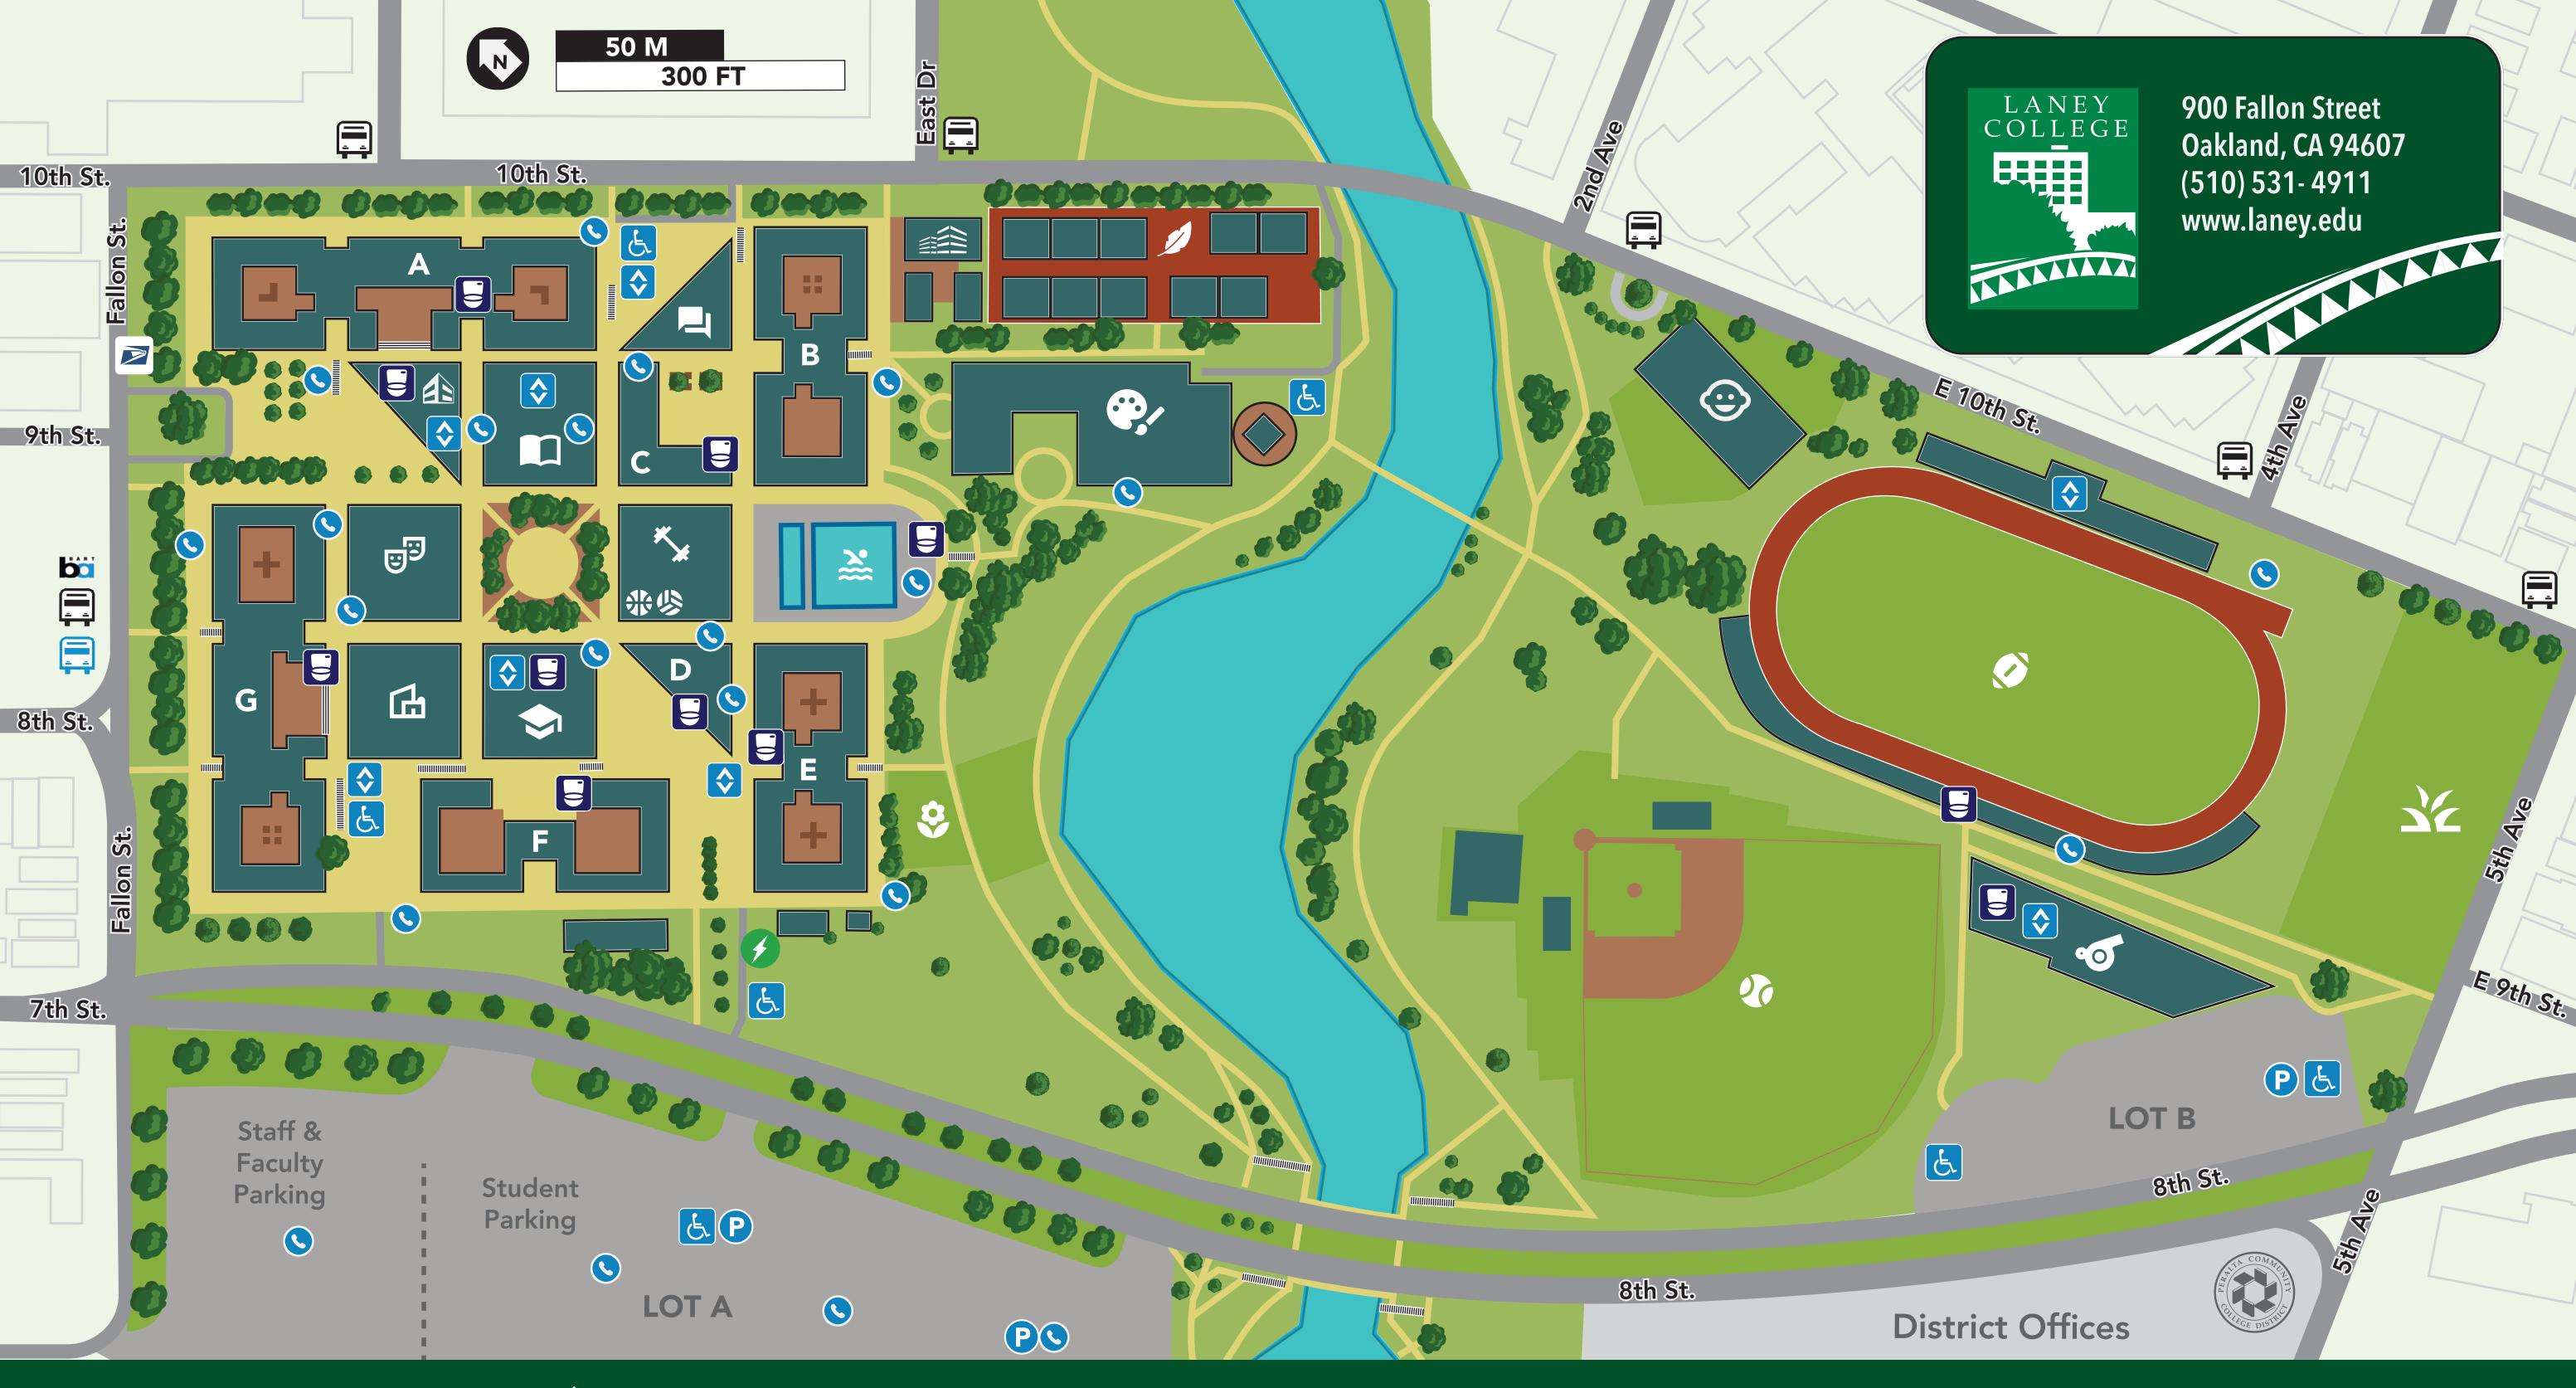

## A COMPLEX

Admissions & Records
Cashiers Office
Financial Aid Office
Welcome Center

B COMPLEX
Writing Center

C BUILDING
Class Rooms

D BUILDING
Lecture Hall Classrooms

E COMPLEX

Bistro DSPS

F COMPLEX
Business Lab
Technology Center

G COMPLEX
CIS Lab

Math Lab

THEATER
FabLab
Performing Arts Center

**LANEY TOWER** 

Art Gallery
Business Office
Counseling
Mail Room
Office of the President

**STUDENT CENTER** 

Bookstore
Cafeteria
Clubs
Veterans Resource Center (VRC)
Wellness Center

ART CENTER

BASEBALL FIELD

B.E.S.T. CENTER

© CHILDCARE CENTER

CONSTRUCTION CANOPY

**EAGLE VILLAGE** 

FIELD HOUSE

FOOTBALL FIELD

FORUM

GARDEN

**X**★ GYM

LIBRARY

**MULTIPURPOSE FIELD** 

**≋** POOL

AC Transit Lines: 62, 96

AC Transit Lines: 18, 88 (next to BART)

**Evgo Charging Station** 

**USPS** Mailbox

Lake Merritt BART Station

**Stairways** 

Accessible Elevators

Accessible Parking

All Gender Restrooms

Blue Phones (Emergencies)

Permit Parking Machines