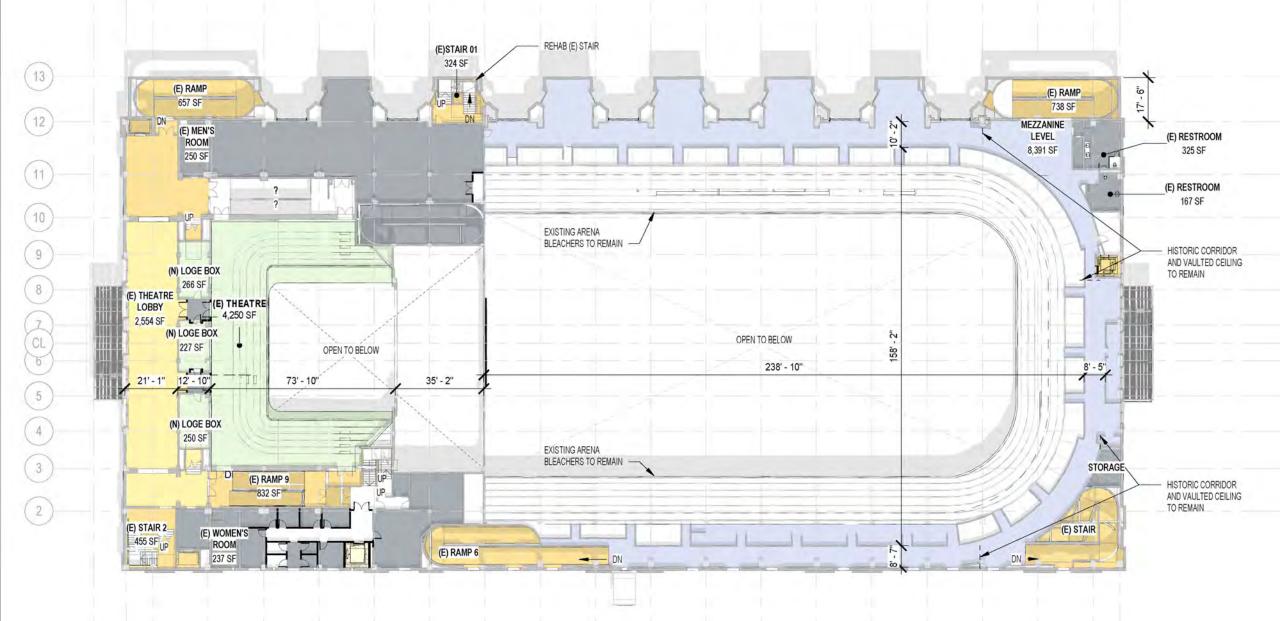

#### SECOND LEVEL PLAN

#### Calvin Simmons Theatre

-----

68 1

0 3 30 30 300

.

.

0

11