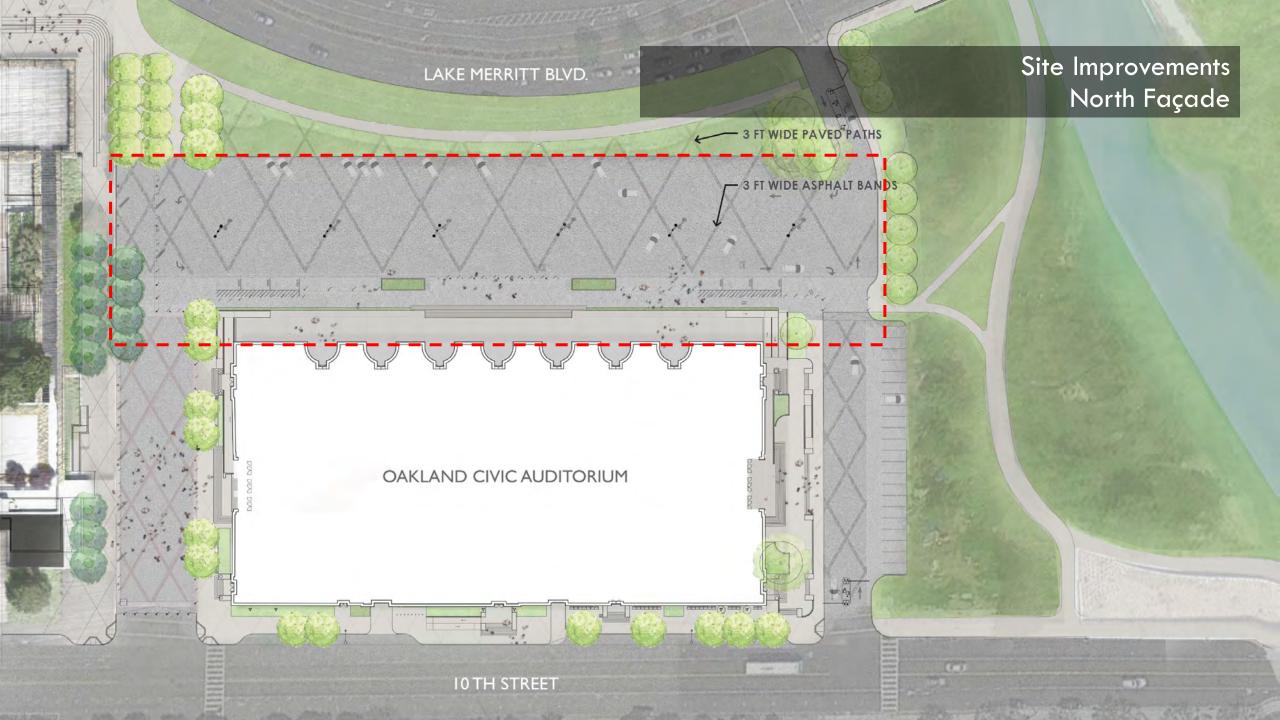

## **PUBLIC ACCESS**

COMMUNITY ACCESS THROUGHOUT BUILDING
Former arena
Calvin Simmons Theatre
New deck

NEIGHBORHOOD SYNERGY
Partnerships with OMCA and Laney College
Landscape design connection to Lake Merritt, OMCA, Laney College, and surrounding neighborhood