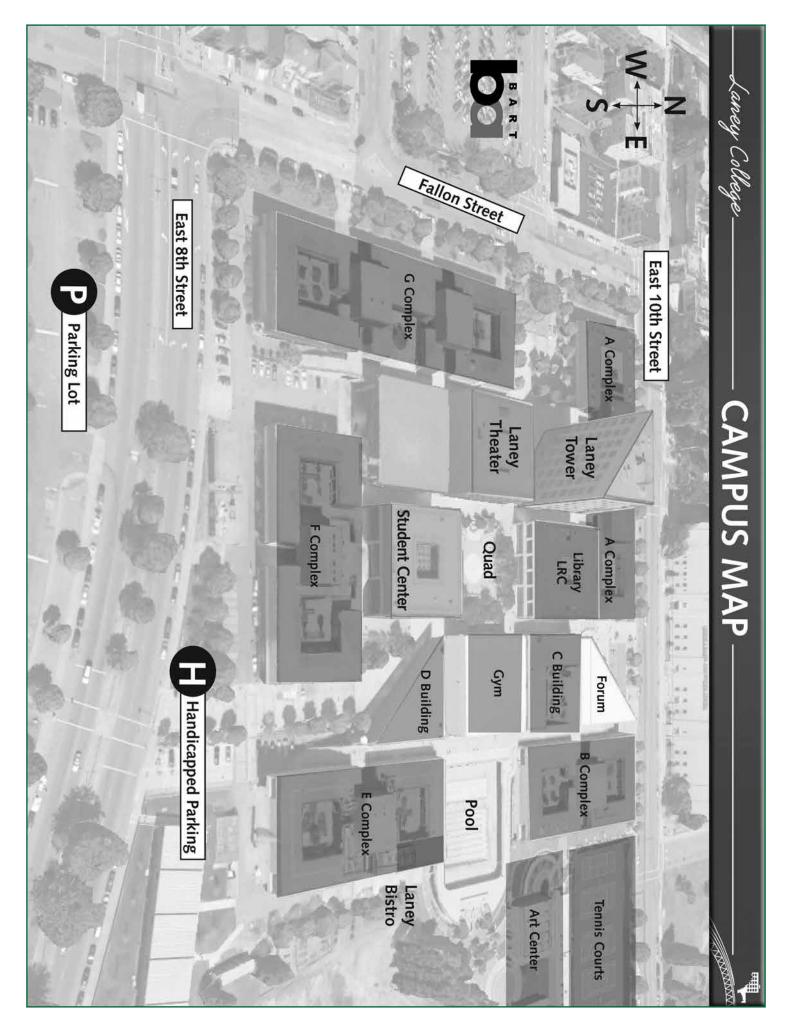

Laney College occupies a beautiful 60-acre campus adjacent to the Oakland Museum and Lake Merritt BART Station. It is a short walk to historic Chinatown, scenic Lake Merritt, and the resurgent downtown Oakland. A stroll through the campus offers a glimpse into the best of America - a multi-cultural, vibrant college community serving students of all ages. An accredited California community college, Laney offers 44 Associate of Arts and Associate of Science Degrees as well as 35 Certificate Programs. There are about 900 classes each semester in the liberal arts and science fields.