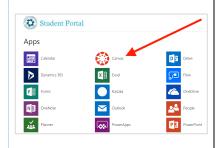

### **Student Portal**

Access student email, Canvas, and Microsoft applications (Word, PowerPoint, Excel, etc.)

Go to <u>portal.peralta.edu</u> and click the box that says "Students" <u>or</u> go directly to <u>student.peralta.edu</u>

#### Canvas

Peralta classes use Canvas as a virtual classroom. Access Canvas through the student portal

- See instructions above to login to your student portal
- Then click the Canvas icon