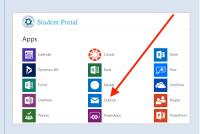

### **Student Portal**

Access student email, Canvas, and Microsoft applications (Word, PowerPoint, Excel, etc.)

Go to <u>portal.peralta.edu</u> and click the box that says "Students" <u>or</u> go directly to <u>student.peralta.edu</u>

### Student Email

Access student email through the student portal

- See instructions above to login to the student portal
- Then click the Outlook icon