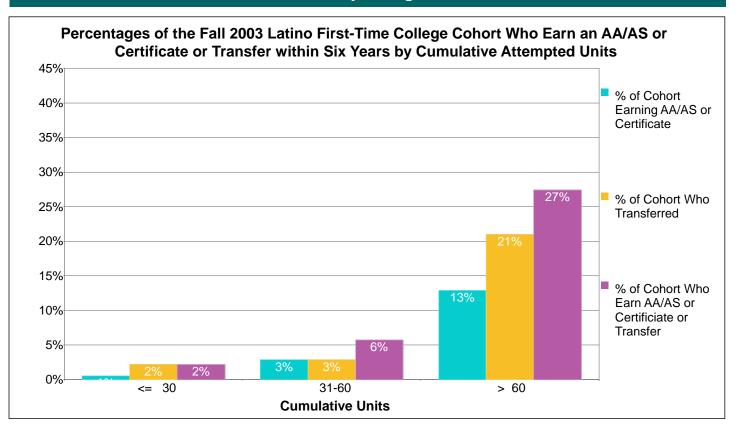

## Count and Percentage Tracking of the Fall 2003 Latino Cohort Who Earn an AA/AS or Certificate or Transfer within Six Years by Cumulative Attempted Units

| Cumulative<br>Units<br>Attempted<br>by Cohort | Count of<br>Cohort | Percent of<br>Cohort | Count of<br>Cohort Who<br>Earn an AA/<br>AS or<br>Certificate | Percent of<br>Cohort Who<br>Earn an AA/<br>AS or<br>Certificate | Count of<br>Cohort Who<br>Transfer to<br>4-yr College | Percent of<br>Cohort Who<br>Transfer to<br>4-yr College | Count of<br>Cohort Who<br>Earn a Deg/<br>Cert or<br>Transfer | Percent of<br>Cohort Who<br>Earn a Deg/<br>Cert or<br>Transfer |
|-----------------------------------------------|--------------------|----------------------|---------------------------------------------------------------|-----------------------------------------------------------------|-------------------------------------------------------|---------------------------------------------------------|--------------------------------------------------------------|----------------------------------------------------------------|
| <= 30                                         | 186                | 58%                  | 1                                                             | 1%                                                              | 4                                                     | 2%                                                      | 4                                                            | 2%                                                             |
| 31-60                                         | 70                 | 22%                  | 2                                                             | 3%                                                              | 2                                                     | 3%                                                      | 4                                                            | 6%                                                             |
| > 60                                          | 62                 | 19%                  | 8                                                             | 13%                                                             | 13                                                    | 21%                                                     | 17                                                           | 27%                                                            |
| Totals                                        | 318                | 100%                 | 11                                                            | 3%                                                              | 19                                                    | 6%                                                      | 25                                                           | 8%                                                             |

Note: The total cohort count may be somewhat smaller than the corresponding total displayed in other tracking analyses due to matching with classes taken. Some in the original cohort entered but did not take any classes that counted for attempted units.

Note: The cohort consists of Fall students enrolled at census with an Enrollment Status of "First-Time College" and with a Matriculation Status of "Matriculated." Students are divided into groups based upon the cumulative number of units attempted within the district. Students are individually tracked to determine the number of the cohort who earn an AA/AS degree or a Certificate at any Peralta CCD college or who transfer to a 4-yr college within the indicated time period.