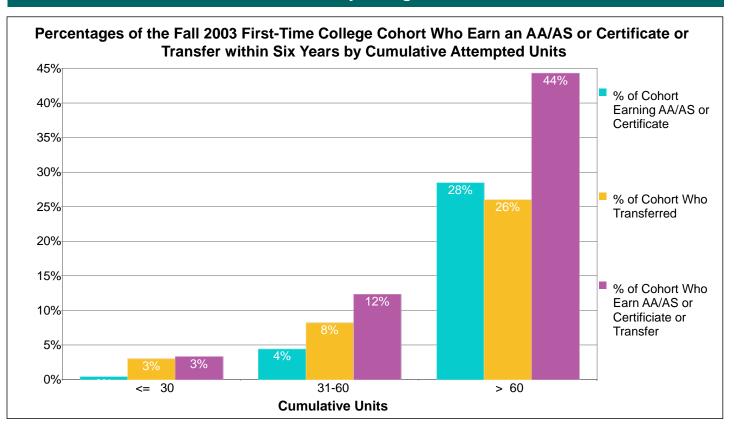

#### Count and Percentage Tracking of the Fall 2003 Cohort Who Earn an AA/AS or Certificate or Transfer within Six Years by Cumulative Attempted Units

| Cumulative<br>Units<br>Attempted<br>by Cohort | Count of<br>Cohort | Percent of<br>Cohort | Count of<br>Cohort Who<br>Earn an AA/<br>AS or<br>Certificate | Percent of<br>Cohort Who<br>Earn an AA/<br>AS or<br>Certificate | Count of<br>Cohort Who<br>Transfer to<br>4-yr College | Percent of<br>Cohort Who<br>Transfer to<br>4-yr College | Count of<br>Cohort Who<br>Earn a Deg/<br>Cert or<br>Transfer | Percent of<br>Cohort Who<br>Earn a Deg/<br>Cert or<br>Transfer |
|-----------------------------------------------|--------------------|----------------------|---------------------------------------------------------------|-----------------------------------------------------------------|-------------------------------------------------------|---------------------------------------------------------|--------------------------------------------------------------|----------------------------------------------------------------|
| <= 30                                         | 1,143              | 50%                  | 5                                                             | 0%                                                              | 34                                                    | 3%                                                      | 38                                                           | 3%                                                             |
| 31-60                                         | 478                | 21%                  | 21                                                            | 4%                                                              | 39                                                    | 8%                                                      | 59                                                           | 12%                                                            |
| > 60                                          | 661                | 29%                  | 188                                                           | 28%                                                             | 172                                                   | 26%                                                     | 293                                                          | 44%                                                            |
| Totals                                        | 2,282              | 100%                 | 214                                                           | 9%                                                              | 245                                                   | 11%                                                     | 390                                                          | 17%                                                            |

Note: The total cohort count may be somewhat smaller than the corresponding total displayed in other tracking analyses due to matching with classes taken. Some in the original cohort entered but did not take any classes that counted for attempted units.

Note: The cohort consists of Fall students enrolled at census with an Enrollment Status of "First-Time College" and with a Matriculation Status of "Matriculated." Students are divided into groups based upon the cumulative number of units attempted within the district. Students are individually tracked to determine the number of the cohort who earn an AA/AS degree or a Certificate at any Peralta CCD college or who transfer to a 4-yr college within the indicated time period.