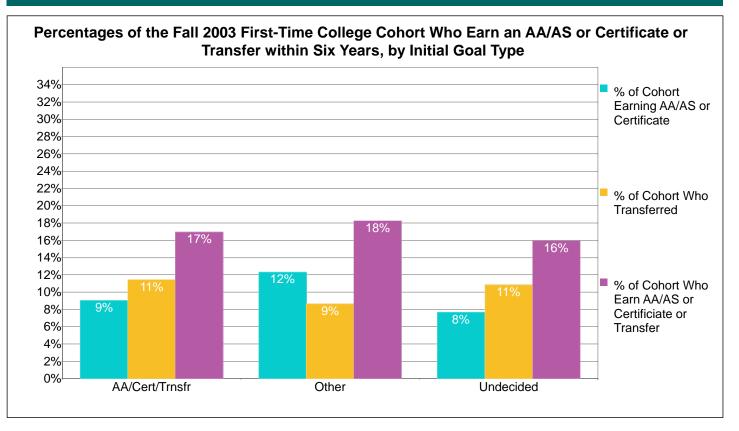

## Count and Percentage Tracking of the Fall 2003 Cohort Who Earn an AA/AS or Certificate or Transfer within Six Years, by Initial Goal Type

| Initial Goal Type | Count of<br>Fall<br>Cohort | Count of<br>Cohort Who<br>Earn an AA/<br>AS or<br>Certificate | Percent of<br>Cohort Who<br>Earn an AA/<br>AS or<br>Certificate | Count of<br>Cohort Who<br>Transfer to<br>4-yr College | Percent of<br>Cohort Who<br>Transfer to<br>4-yr College | Count of<br>Cohort Who<br>Earn a Deg/<br>Cert or<br>Transfer | Percent of<br>Cohort Who<br>Earn a Deg/<br>Cert or<br>Transfer |
|-------------------|----------------------------|---------------------------------------------------------------|-----------------------------------------------------------------|-------------------------------------------------------|---------------------------------------------------------|--------------------------------------------------------------|----------------------------------------------------------------|
| AA/Cert/Trnsfr    | 874                        | 79                                                            | 9%                                                              | 100                                                   | 11%                                                     | 148                                                          | 17%                                                            |
| Other             | 520                        | 64                                                            | 12%                                                             | 45                                                    | 9%                                                      | 95                                                           | 18%                                                            |
| Undecided         | 922                        | 71                                                            | 8%                                                              | 100                                                   | 11%                                                     | 147                                                          | 16%                                                            |
| Totals            | 2,316                      | 214                                                           | 9%                                                              | 245                                                   | 11%                                                     | 390                                                          | 17%                                                            |

Note: The cohort consists of Fall students enrolled at census with an Enrollment Status of "First-Time College" and with a Matriculation Status of "Matriculated." Students are divided into three groups based upon their Informed or Matriculation Goal; those who are "AA/Cert/Trnsfr," (i.e., those with the goals of either Transfer with or without an AA/AS, or an AA/AS General Education, or an AA/AS Vocational, or a Certificate), those with "Other" goals (comprised of non-degree or transfer goals, such are advancing in one's career), and those who are completely "Undecided" (those students without any indicated goal). Students are individually tracked to determine the number of the cohort who earn an AA/AS degree or a Certificate at any Peralta CCD college or who transfer to a 4-yr college within the indicated time period.