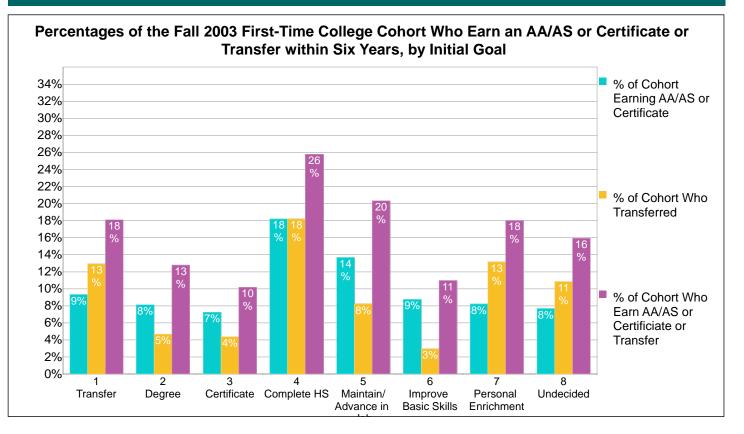

# Count and Percentage Tracking of the Fall 2003 Cohort Who Earn an AA/AS or Certificate or Transfer within Six Years, by Initial Goal

|                           | -      | 67              | 00/ |     | 4-yr College | Transfer | Transfer |
|---------------------------|--------|-----------------|-----|-----|--------------|----------|----------|
| _                         |        |                 | 9%  | 93  | 13%          | 130      | 18%      |
| Degree                    | 86     | 7               | 8%  | 4   | 5%           | 11       | 13%      |
| Certificate               | 69     | 5               | 7%  | 3   | 4%           | 7        | 10%      |
| Complete HS               | 66 1   | 12 <sup>·</sup> | 18% | 12  | 18%          | 17       | 26%      |
| Maintain/Advance in Job 2 | 256 3  | 35 <sup>-</sup> | 14% | 21  | 8%           | 52       | 20%      |
| Improve Basic Skills 1    | 137 1  | 12              | 9%  | 4   | 3%           | 15       | 11%      |
| Personal Enrichment       | 61     | 5               | 8%  | 8   | 13%          | 11       | 18%      |
| Undecided 9               | 922 7  | 71              | 8%  | 100 | 11%          | 147      | 16%      |
| Totals 2,                 | ,316 2 | 14              | 9%  | 245 | 11%          | 390      | 17%      |

Note: The cohort consists of Fall students enrolled at census with an Enrollment Status of "First-Time College" and with a Matriculation Status of "Matriculated." Students are divided into groups based upon their Informed or Matriculation Goal. Students are individually tracked to determine the number of the cohort who earn an AA/AS degree or a Certificate at any Peralta CCD college or who transfer to a 4-yr college within the indicated time period.