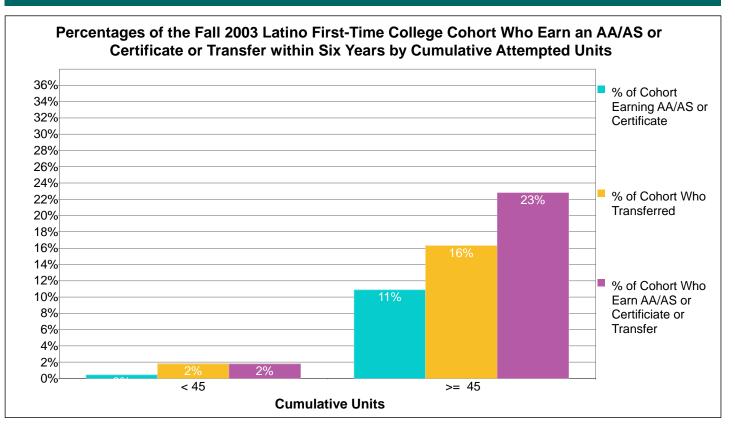

## Count and Percentage Tracking of the Fall 2003 Latino Cohort Who Earn an AA/AS or Certificate or Transfer within Six Years by Cumulative Attempted Units

| Cumulative<br>Units<br>Attempted<br>by Cohort | Count of<br>Cohort | Percent of<br>Cohort | Count of<br>Cohort Who<br>Earn an AA/<br>AS or<br>Certificate | Percent of<br>Cohort Who<br>Earn an AA/<br>AS or<br>Certificate | Transfer to | Percent of<br>Cohort Who<br>Transfer to<br>4-yr College | Count of<br>Cohort Who<br>Earn a Deg/<br>Cert or<br>Transfer | Percent of<br>Cohort Who<br>Earn a Deg/<br>Cert or<br>Transfer |
|-----------------------------------------------|--------------------|----------------------|---------------------------------------------------------------|-----------------------------------------------------------------|-------------|---------------------------------------------------------|--------------------------------------------------------------|----------------------------------------------------------------|
| < 45                                          | 226                | 70%                  | 1                                                             | 0%                                                              | 4           | 2%                                                      | 4                                                            | 2%                                                             |
| >= 45                                         | 92                 | 30%                  | 10                                                            | 11%                                                             | 15          | 16%                                                     | 21                                                           | 23%                                                            |
| Totals                                        | 318                | 100%                 | 11                                                            | 3%                                                              | 19          | 6%                                                      | 25                                                           | 8%                                                             |

Note: The total cohort count may be somewhat smaller than the corresponding total displayed in other tracking analyses due to matching with classes taken. Some in the original cohort entered but did not take any classes that counted for attempted units.

Note: The cohort consists of Fall students enrolled at census with an Enrollment Status of "First-Time College" and with a Matriculation Status of "Matriculated." Students are divided into groups based upon the cumulative number of units attempted within the district. Students are individually tracked to determine the number of the cohort who earn an AA/AS degree or a Certificate at any Peralta CCD college or who transfer to a 4-yr college within the indicated time period.