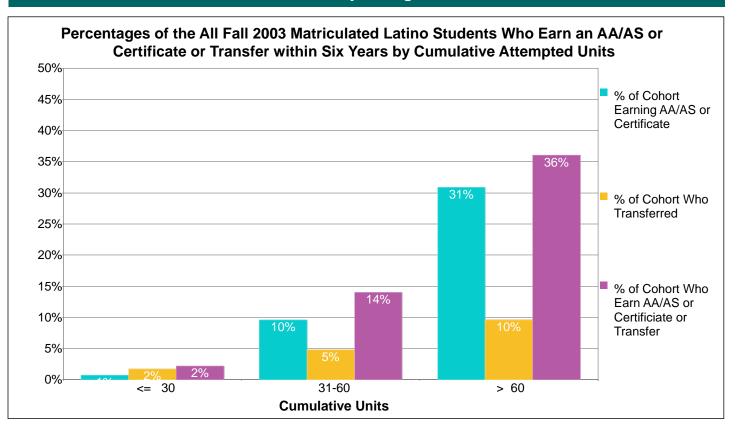

#### Count and Percentage Tracking of All Fall 2003 Matriculated Latino Students Who Earn an AA/ AS or Certificate or Transfer within Six Years by Cumulative Attempted Units

| Cumulative<br>Units<br>Attempted<br>by Cohort | Count of<br>Cohort | Percent of<br>Cohort | Count of<br>Cohort Who<br>Earn an AA/<br>AS or<br>Certificate | Percent of<br>Cohort Who<br>Earn an AA/<br>AS or<br>Certificate | Count of<br>Cohort Who<br>Transfer to<br>4-yr College | Percent of<br>Cohort Who<br>Transfer to<br>4-yr College | Count of<br>Cohort Who<br>Earn a Deg/<br>Cert or<br>Transfer | Percent of<br>Cohort Who<br>Earn a Deg/<br>Cert or<br>Transfer |
|-----------------------------------------------|--------------------|----------------------|---------------------------------------------------------------|-----------------------------------------------------------------|-------------------------------------------------------|---------------------------------------------------------|--------------------------------------------------------------|----------------------------------------------------------------|
| <= 30                                         | 412                | 31%                  | 3                                                             | 1%                                                              | 7                                                     | 2%                                                      | 9                                                            | 2%                                                             |
| 31-60                                         | 335                | 26%                  | 32                                                            | 10%                                                             | 16                                                    | 5%                                                      | 47                                                           | 14%                                                            |
| > 60                                          | 563                | 43%                  | 174                                                           | 31%                                                             | 54                                                    | 10%                                                     | 203                                                          | 36%                                                            |
| Totals                                        | 1,310              | 100%                 | 209                                                           | 16%                                                             | 77                                                    | 6%                                                      | 259                                                          | 20%                                                            |

Note: The total cohort count may be somewhat smaller than the corresponding total displayed in other tracking analyses due to matching with classes taken. Some in the original cohort entered but did not take any classes that counted for attempted units.

Note: The cohort consists of all Fall students enrolled at census with a Matriculation Status of "Matriculated." Students are divided into groups based upon the cumulative number of units attempted within the district. Students are individually tracked to determine the number of the cohort who earn an AA/AS degree or a Certificate at any Peralta CCD college or who transfer to a 4-yr college within the indicated time period.