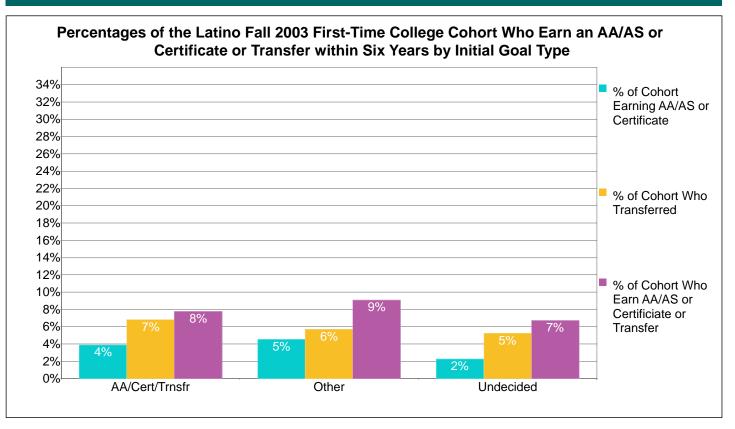

## Count and Percentage Tracking of the Latino Fall 2003 Cohort Who Earn an AA/AS or Certificate or Transfer within Six Years by Initial Goal

| Initial Goal            | Count of<br>Fall<br>Cohort | Count of<br>Cohort Who<br>Earn an AA/<br>AS or<br>Certificate | Percent of<br>Cohort Who<br>Earn an AA/<br>AS or<br>Certificate | Count of<br>Cohort Who<br>Transfer to<br>4-yr College | Percent of<br>Cohort Who<br>Transfer to<br>4-yr College | Count of<br>Cohort Who<br>Earn a Deg/<br>Cert or<br>Transfer | Percent of<br>Cohort Who<br>Earn a Deg/<br>Cert or<br>Transfer |
|-------------------------|----------------------------|---------------------------------------------------------------|-----------------------------------------------------------------|-------------------------------------------------------|---------------------------------------------------------|--------------------------------------------------------------|----------------------------------------------------------------|
| Transfer                | 78                         | 3                                                             | 4%                                                              | 7                                                     | 9%                                                      | 7                                                            | 9%                                                             |
| Degree                  | 14                         | 0                                                             | 0%                                                              | 0                                                     | 0%                                                      | 0                                                            | 0%                                                             |
| Certificate             | 11                         | 1                                                             | 9%                                                              | 0                                                     | 0%                                                      | 1                                                            | 9%                                                             |
| Complete HS             | 4                          | 1                                                             | 25%                                                             | 1                                                     | 25%                                                     | 1                                                            | 25%                                                            |
| Maintain/Advance in Job | 40                         | 1                                                             | 3%                                                              | 2                                                     | 5%                                                      | 3                                                            | 8%                                                             |
| Improve Basic Skills    | 34                         | 1                                                             | 3%                                                              | 1                                                     | 3%                                                      | 2                                                            | 6%                                                             |
| Personal Enrichment     | 10                         | 1                                                             | 10%                                                             | 1                                                     | 10%                                                     | 2                                                            | 20%                                                            |
| Undecided               | 134                        | 3                                                             | 2%                                                              | 7                                                     | 5%                                                      | 9                                                            | 7%                                                             |
| Totals                  | 325                        | 11                                                            | 3%                                                              | 19                                                    | 6%                                                      | 25                                                           | 8%                                                             |
|                         |                            |                                                               |                                                                 |                                                       |                                                         |                                                              |                                                                |

Note: The cohort consists of Fall students enrolled at census with an Enrollment Status of "First-Time College" and with a Matriculation Status of "Matriculated." Students are divided into groups based upon their Informed or Matriculation Goal. Students are individually tracked to determine the number of the cohort who earn an AA/AS degree or a Certificate at any Peralta CCD college or who transfer to a 4-yr college within the indicated time period.