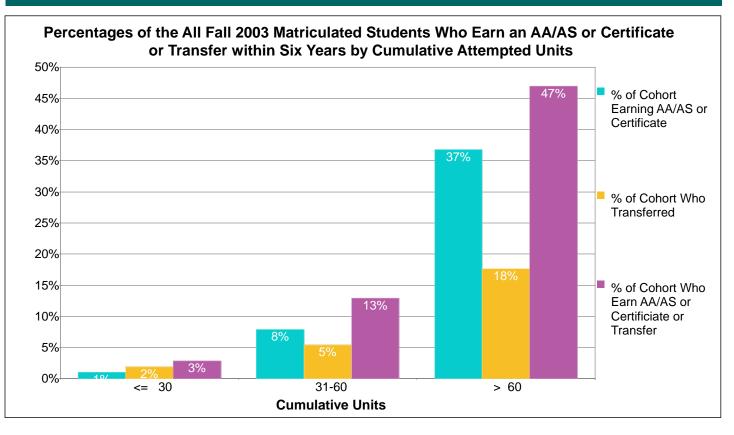

## Count and Percentage Tracking of All Fall 2003 Matriculated Students Who Earn an AA/AS or Certificate or Transfer within Six Years by Cumulative Attempted Units

| Cumulative<br>Units<br>Attempted<br>by Cohort | Count of<br>Cohort | Percent of<br>Cohort | Count of<br>Cohort Who<br>Earn an AA/<br>AS or<br>Certificate | Percent of<br>Cohort Who<br>Earn an AA/<br>AS or<br>Certificate | Count of<br>Cohort Who<br>Transfer to<br>4-yr College | Percent of<br>Cohort Who<br>Transfer to<br>4-yr College | Count of<br>Cohort Who<br>Earn a Deg/<br>Cert or<br>Transfer | Percent of<br>Cohort Who<br>Earn a Deg/<br>Cert or<br>Transfer |
|-----------------------------------------------|--------------------|----------------------|---------------------------------------------------------------|-----------------------------------------------------------------|-------------------------------------------------------|---------------------------------------------------------|--------------------------------------------------------------|----------------------------------------------------------------|
| <= 30                                         | 2,511              | 26%                  | 25                                                            | 1%                                                              | 47                                                    | 2%                                                      | 71                                                           | 3%                                                             |
| 31-60                                         | 2,108              | 22%                  | 166                                                           | 8%                                                              | 114                                                   | 5%                                                      | 272                                                          | 13%                                                            |
| > 60                                          | 5,005              | 52%                  | 1,841                                                         | 37%                                                             | 885                                                   | 18%                                                     | 2,353                                                        | 47%                                                            |
| Totals                                        | 9,624              | 100%                 | 2,032                                                         | 21%                                                             | 1,046                                                 | 11%                                                     | 2,696                                                        | 28%                                                            |

Note: The total cohort count may be somewhat smaller than the corresponding total displayed in other tracking analyses due to matching with classes taken. Some in the original cohort entered but did not take any classes that counted for attempted units.

Note: The cohort consists of all Fall students enrolled at census with a Matriculation Status of "Matriculated." Students are divided into groups based upon the cumulative number of units attempted within the district. Students are individually tracked to determine the number of the cohort who earn an AA/AS degree or a Certificate at any Peralta CCD college or who transfer to a 4-yr college within the indicated time period.