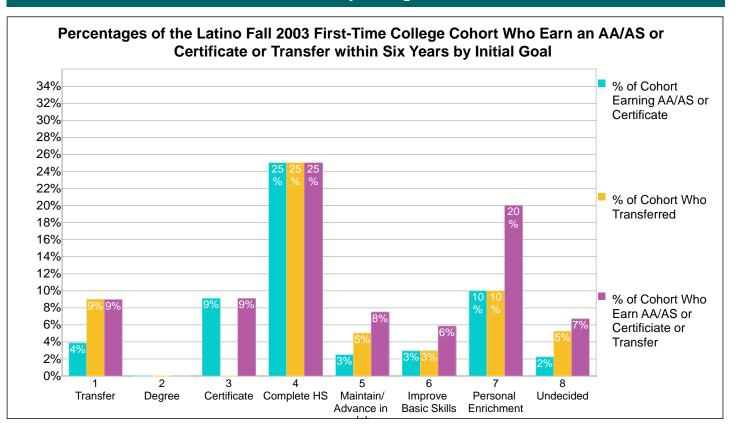

## Count and Percentage Tracking of the Latino Fall 2003 Cohort Who Earn an AA/AS or Certificate or Transfer within Six Years by Initial Goal

| Initial Goal            | Count of<br>Fall<br>Cohort | Count of<br>Cohort Who<br>Earn an AA/<br>AS or<br>Certificate | Percent of<br>Cohort Who<br>Earn an AA/<br>AS or<br>Certificate | Count of<br>Cohort Who<br>Transfer to<br>4-yr College | Percent of<br>Cohort Who<br>Transfer to<br>4-yr College | Count of<br>Cohort Who<br>Earn a Deg/<br>Cert or<br>Transfer | Percent of<br>Cohort Who<br>Earn a Deg/<br>Cert or<br>Transfer |
|-------------------------|----------------------------|---------------------------------------------------------------|-----------------------------------------------------------------|-------------------------------------------------------|---------------------------------------------------------|--------------------------------------------------------------|----------------------------------------------------------------|
| Transfer                | 78                         | 3                                                             | 4%                                                              | 7                                                     | 9%                                                      | 7                                                            | 9%                                                             |
| Degree                  | 14                         | 0                                                             | 0%                                                              | 0                                                     | 0%                                                      | 0                                                            | 0%                                                             |
| Certificate             | 11                         | 1                                                             | 9%                                                              | 0                                                     | 0%                                                      | 1                                                            | 9%                                                             |
| Complete HS             | 4                          | 1                                                             | 25%                                                             | 1                                                     | 25%                                                     | 1                                                            | 25%                                                            |
| Maintain/Advance in Job | 40                         | 1                                                             | 3%                                                              | 2                                                     | 5%                                                      | 3                                                            | 8%                                                             |
| Improve Basic Skills    | 34                         | 1                                                             | 3%                                                              | 1                                                     | 3%                                                      | 2                                                            | 6%                                                             |
| Personal Enrichment     | 10                         | 1                                                             | 10%                                                             | 1                                                     | 10%                                                     | 2                                                            | 20%                                                            |
| Undecided               | 134                        | 3                                                             | 2%                                                              | 7                                                     | 5%                                                      | 9                                                            | 7%                                                             |
| Totals                  | 325                        | 11                                                            | 3%                                                              | 19                                                    | 6%                                                      | 25                                                           | 8%                                                             |
|                         |                            |                                                               |                                                                 |                                                       |                                                         |                                                              |                                                                |

Note: The cohort consists of Fall students enrolled at census with an Enrollment Status of "First-Time College" and with a Matriculation Status of "Matriculated." Students are divided into groups based upon their Informed or Matriculation Goal. Students are individually tracked to determine the number of the cohort who earn an AA/AS degree or a Certificate at any Peralta CCD college or who transfer to a 4-yr college within the indicated time period.