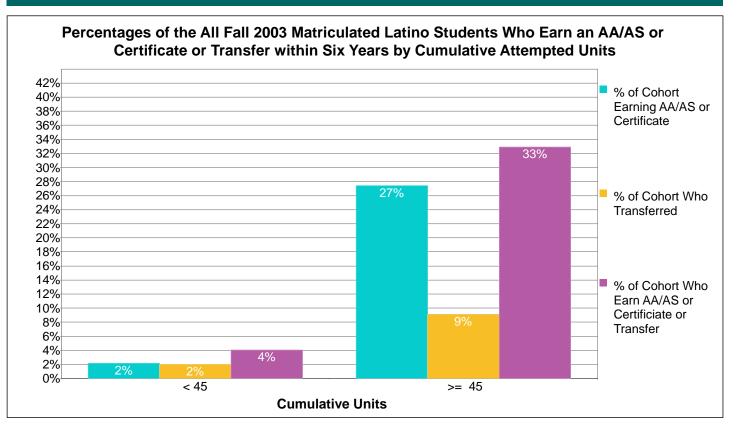

## Count and Percentage Tracking of All Fall 2003 Matriculated Latino Students Who Earn an AA/ AS or Certificate or Transfer within Six Years by Cumulative Attempted Units

| Cumulative<br>Units<br>Attempted<br>by Cohort | Count of<br>Cohort | Percent of<br>Cohort | Count of<br>Cohort Who<br>Earn an AA/<br>AS or<br>Certificate | Percent of<br>Cohort Who<br>Earn an AA/<br>AS or<br>Certificate | Transfer to | Percent of<br>Cohort Who<br>Transfer to<br>4-yr College | Count of<br>Cohort Who<br>Earn a Deg/<br>Cert or<br>Transfer | Percent of<br>Cohort Who<br>Earn a Deg/<br>Cert or<br>Transfer |
|-----------------------------------------------|--------------------|----------------------|---------------------------------------------------------------|-----------------------------------------------------------------|-------------|---------------------------------------------------------|--------------------------------------------------------------|----------------------------------------------------------------|
| < 45                                          | 596                | 41%                  | 13                                                            | 2%                                                              | 12          | 2%                                                      | 24                                                           | 4%                                                             |
| >= 45                                         | 714                | 59%                  | 196                                                           | 27%                                                             | 65          | 9%                                                      | 235                                                          | 33%                                                            |
| Totals                                        | 1,310              | 100%                 | 209                                                           | 16%                                                             | 77          | 6%                                                      | 259                                                          | 20%                                                            |

Note: The total cohort count may be somewhat smaller than the corresponding total displayed in other tracking analyses due to matching with classes taken. Some in the original cohort entered but did not take any classes that counted for attempted units.

Note: The cohort consists of all Fall students enrolled at census with a Matriculation Status of "Matriculated." Students are divided into groups based upon the cumulative number of units attempted within the district. Students are individually tracked to determine the number of the cohort who earn an AA/AS degree or a Certificate at any Peralta CCD college or who transfer to a 4-yr college within the indicated time period.