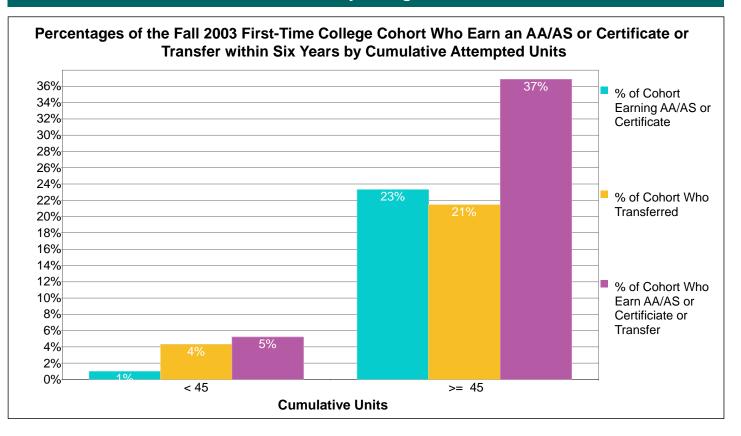

## Count and Percentage Tracking of the Fall 2003 Cohort Who Earn an AA/AS or Certificate or Transfer within Six Years by Cumulative Attempted Units

| Cumulative<br>Units<br>Attempted<br>by Cohort | Count of<br>Cohort | Percent of<br>Cohort | Count of<br>Cohort Who<br>Earn an AA/<br>AS or<br>Certificate | Percent of<br>Cohort Who<br>Earn an AA/<br>AS or<br>Certificate | Transfer to | Percent of<br>Cohort Who<br>Transfer to<br>4-yr College | Count of<br>Cohort Who<br>Earn a Deg/<br>Cert or<br>Transfer | Percent of<br>Cohort Who<br>Earn a Deg/<br>Cert or<br>Transfer |
|-----------------------------------------------|--------------------|----------------------|---------------------------------------------------------------|-----------------------------------------------------------------|-------------|---------------------------------------------------------|--------------------------------------------------------------|----------------------------------------------------------------|
| < 45                                          | 1,425              | 59%                  | 14                                                            | 1%                                                              | 61          | 4%                                                      | 74                                                           | 5%                                                             |
| >= 45                                         | 857                | 41%                  | 200                                                           | 23%                                                             | 184         | 21%                                                     | 316                                                          | 37%                                                            |
| Totals                                        | 2,282              | 100%                 | 214                                                           | 9%                                                              | 245         | 11%                                                     | 390                                                          | 17%                                                            |

Note: The total cohort count may be somewhat smaller than the corresponding total displayed in other tracking analyses due to matching with classes taken. Some in the original cohort entered but did not take any classes that counted for attempted units.

Note: The cohort consists of Fall students enrolled at census with an Enrollment Status of "First-Time College" and with a Matriculation Status of "Matriculated." Students are divided into groups based upon the cumulative number of units attempted within the district. Students are individually tracked to determine the number of the cohort who earn an AA/AS degree or a Certificate at any Peralta CCD college or who transfer to a 4-yr college within the indicated time period.