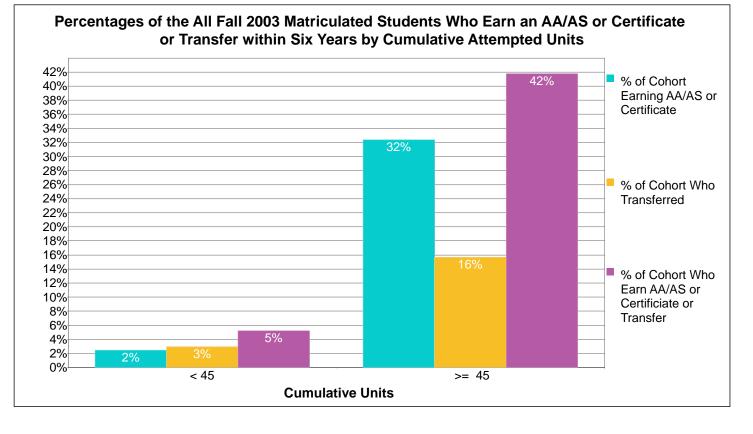

#### Count and Percentage Tracking of All Fall 2003 Matriculated Students Who Earn an AA/AS or Certificate or Transfer within Six Years by Cumulative Attempted Units

| Cumulative<br>Units<br>Attempted<br>by Cohort | Count of<br>Cohort | Percent of<br>Cohort | Count of<br>Cohort Who<br>Earn an AA/<br>AS or<br>Certificate | Percent of<br>Cohort Who<br>Earn an AA/<br>AS or<br>Certificate | Count of<br>Cohort Who<br>Transfer to<br>4-yr College | Percent of<br>Cohort Who<br>Transfer to<br>4-yr College | Count of<br>Cohort Who<br>Earn a Deg/<br>Cert or<br>Transfer | Percent of<br>Cohort Who<br>Earn a Deg/<br>Cert or<br>Transfer |
|-----------------------------------------------|--------------------|----------------------|---------------------------------------------------------------|-----------------------------------------------------------------|-------------------------------------------------------|---------------------------------------------------------|--------------------------------------------------------------|----------------------------------------------------------------|
| < 45                                          | 3,623              | 33%                  | 89                                                            | 2%                                                              | 105                                                   | 3%                                                      | 190                                                          | 5%                                                             |
| >= 45                                         | 6,001              | 67%                  | 1,943                                                         | 32%                                                             | 941                                                   | 16%                                                     | 2,506                                                        | 42%                                                            |
| Totals                                        | 9,624              | 100%                 | 2,032                                                         | 21%                                                             | 1,046                                                 | 11%                                                     | 2,696                                                        | 28%                                                            |

Note: The total cohort count may be somewhat smaller than the corresponding total displayed in other tracking analyses due to matching with classes taken. Some in the original cohort entered but did not take any classes that counted for attempted units.

Note: The cohort consists of all Fall students enrolled at census with a Matriculation Status of "Matriculated." Students are divided into groups based upon the cumulative number of units attempted within the district. Students are individually tracked to determine the number of the cohort who earn an AA/AS degree or a Certificate at any Peralta CCD college or who transfer to a 4-yr college within the indicated time period.