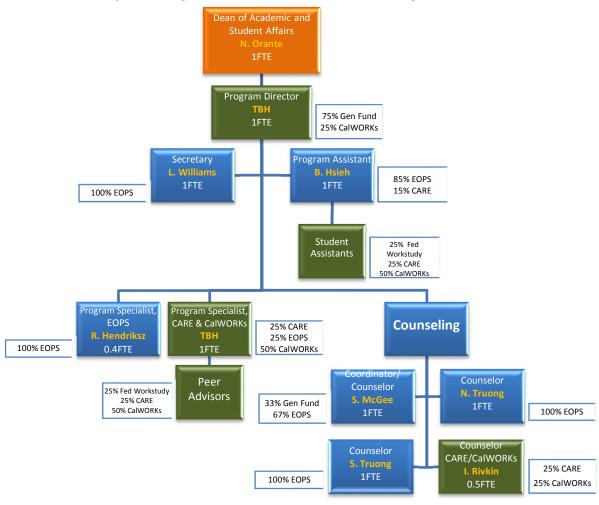

The 2011-12 Proposed Integrated EOPS, CARE, and CalWORKS Organizational Structure diagram (Appendix A) illustrates the proposed organizational structure of EOPS, CARE and CalWORKS. While the non-highlighted textboxes represents the fiscal breakdown for the following positions, the highlighted textboxes shaded in green represent positions in which CalWORKs funding will be used to leverage cost of the position. Student Assistants and Peer Advisor positions will utilize CalWORKs Workstudy allocation.

After comparing the current structure of the programs, fiscally EOPS and CalWORKs will reduce salary and benefit expenditure by 13% and 41% respectively. The table below outlines the current spending for personnel (i.e. salaries and benefits), as well as personnel cost for the proposed integration plan. While CARE personnel cost will increase by 24%, it meets the State criteria of 1:1 salary requirements making the cost allowable under State requirements.

The (\$63,698) figure for General Funds is indicating an increased commitment from the 2010-11 prior year. This figure is calculated based on the top of the higher salary scale, as well as an additional commitment of \$40,000 to maintain the EOPS Coordinator position. Depending on the actual placement of the newly hired Director, the range of new General Fund commitment is between \$48,698-\$63,698. Previsously, S. McGee's salary and benefits as the EOPS Coordinator were funded \$88,801 (70%) General Funds and \$38,057 (30%) EOPS. Given the integration plan being proposed, the general fund commitment requiresd is \$152,500. For more details regarding the EOPS, CARE and CalWORKs budget breakdown, please see Appendix D.