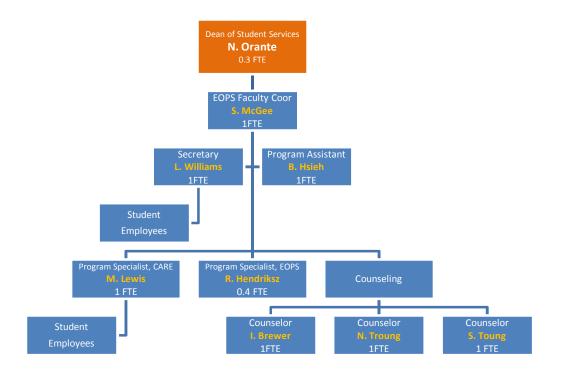

### Appendix B: 2010-11 EOPS Program Organizational Structure

Total Cost of Personnel (salaries and benefits):

EOPS \$613,837 CARE \$55,106