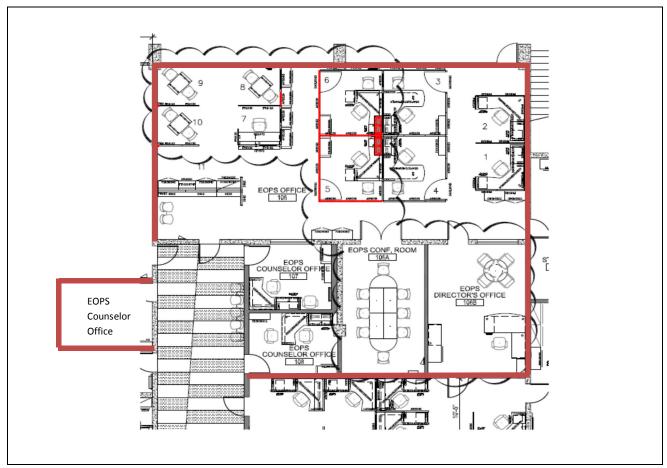

### **Proposed Facilities Remodel**

The 2011-12 Proposed EOPS, CARE, and CalWORKs Facilities Remodel (Appendices E and F) illustrate the restructure of the EOPS Office (Bldg. A, Rm 105). The new layout of the EOPS space will incorporate new cubicles to accommodate the operational and office space needs CalWORKs. The proposed remodeled EOPS Office is in part an effort towards centralizing and developing the Student Services hub. The new facility will allow for adequate and appropriate workspace for staff to perform their duties and responsibilities.

### Appendix E: 2011-12 Proposed EOPS, CARE, and CalWORKs Facilities Remodel

Laney College Building A, Room 105