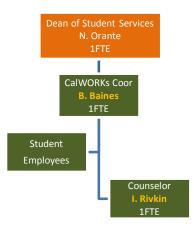

### Appendix C: 2010-11 CalWORKs Program Organizational Structure

Total Cost of Personnel (salaries and benefits): CalWORKs \$219,095

Appendix D: EOPS, CARE, CalWORKs Integration Budget Detail

| LANEY COLLEGE                              |         | I                              |         | _                    |        |     |                                           |       |                          |          |          |      |
|--------------------------------------------|---------|--------------------------------|---------|----------------------|--------|-----|-------------------------------------------|-------|--------------------------|----------|----------|------|
| EOPS, CARE, CalWORKs Budget Integration    | on Plan |                                |         |                      |        |     |                                           |       |                          |          |          |      |
| 2011-12 FY_BUDGET DETAIL                   |         |                                |         |                      |        |     |                                           |       |                          |          |          |      |
| REVENUE                                    |         | Total<br>2010-11<br>Allocation |         | 2010-11 S<br>Commitm |        |     | 2011-12 Prop<br>Salaries/Ben<br>Commitmen | efits | Salary/Ben<br>Savings To |          |          |      |
| EOPS                                       |         | 732,377                        |         | 613,837              |        |     | 495,868                                   |       | -117,969                 | -19%     |          |      |
| CARE                                       |         | 168,896                        |         | 55,106               |        |     | 68,429                                    |       | 13,323                   | 24%      |          |      |
| CalWORKs                                   |         | 236,261                        |         | 219,095              |        |     | 135,888                                   |       | -83,207                  | -38%     |          |      |
| General Fund                               |         | 88,802                         |         | 88,801               |        |     | 152,500                                   |       | 63,699                   | 72%      | *        |      |
| TOTAL                                      |         | 1,226,336                      | =       | 976,839              |        |     | 852,685                                   |       | -124,154                 | (Net Sa  | ;        |      |
|                                            |         | _,,                            |         |                      |        |     |                                           |       | 12 1,13 1                | (1101 30 | *****65/ |      |
| EXPENDITURES                               |         |                                |         |                      |        |     |                                           |       |                          |          |          |      |
|                                            |         | Annual<br>Base +               |         |                      |        |     |                                           |       | Gen.                     |          |          | %    |
| Activtiy                                   | Object  | Gross Up                       | EOPS    |                      | CARE   |     | CalWORKs                                  |       | Fund                     |          | Total    | Time |
| Salaries and Wages                         |         |                                |         |                      |        |     |                                           |       |                          |          |          |      |
| Academic Manager_TBH (est. top of range)   |         | 100,000                        |         |                      |        |     | 25,000                                    | 25%   | 75,000                   | 75%      | 100,000  | 100% |
| Academic Faculty Couns/Coor_S. McGee       | 1000    | 92,230                         | 67,030  | 73%                  |        |     |                                           |       | 25,200                   | 27%      | 92,230   | 100% |
| Academic Faculty Counselor_I. Brewer       |         | 96,627                         |         |                      |        |     |                                           |       |                          |          |          |      |
| Academic Faculty Counselor_N. Truong       |         | 83,790                         | 83,790  | 100%                 |        |     |                                           |       |                          |          | 83,790   | 100% |
| Academic Faculty Counselor_S. Truong       |         | 68,762                         | 68,762  | 100%                 |        |     |                                           |       |                          |          | 68,762   | 100% |
| Academic Faculty P/T Counselor_I. Rivkin   |         | 77,864                         |         |                      | 19,466 | 25% | 38,932                                    | 50%   |                          |          | 58,398   | 50%  |
|                                            |         |                                | 219,582 |                      | 19,466 |     | 63,932                                    |       | 100,200                  |          | 403,180  |      |
|                                            |         |                                |         |                      |        |     |                                           |       |                          |          |          |      |
| Classified Program Specialist_R. Hendriksz | 2000    | 58,196                         | 23,279  | 40%                  |        |     |                                           |       |                          |          | 23,279   | 40%  |
| Classified Program Specialist_B. Baines    |         | 57,221                         | 14,305  | 25%                  | 14,305 | 25% | 28,611                                    | 50%   |                          |          | 57,221   | 100% |
| Classified Staff Assistant B. Hsieh        |         | 48,752                         | 41,439  | 85%                  | 7,313  | 15% |                                           |       |                          |          | 48,752   | 100% |
| Classiified Secretary_L. Williams          |         | 42,184                         | 42,184  | 100%                 |        |     |                                           |       |                          |          | 42,184   | 100% |
| . <del>_</del>                             |         | •                              | 121,206 |                      | 21,618 |     | 28,611                                    |       | 0                        |          | 171,435  |      |
| TOTAL                                      |         |                                | 340,789 |                      | 41,084 | =   | 92,543                                    |       | 100,200                  |          | 574,615  |      |