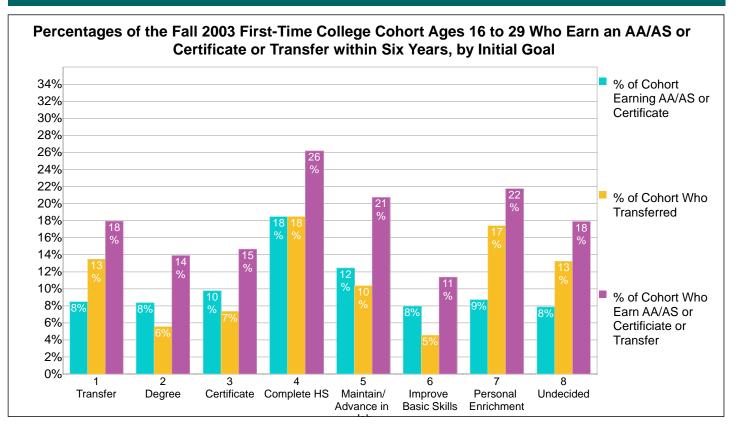

## Count and Percentage Tracking of the Fall 2003 Cohort Who Earn an AA/AS or Certificate or Transfer within Six Years, by Initial Goal

|                           | -      | 67              | 00/ |     | 4-yr College | Transfer | Transfer |
|---------------------------|--------|-----------------|-----|-----|--------------|----------|----------|
| _                         |        |                 | 9%  | 93  | 13%          | 130      | 18%      |
| Degree                    | 86     | 7               | 8%  | 4   | 5%           | 11       | 13%      |
| Certificate               | 69     | 5               | 7%  | 3   | 4%           | 7        | 10%      |
| Complete HS               | 66 1   | 12 <sup>·</sup> | 18% | 12  | 18%          | 17       | 26%      |
| Maintain/Advance in Job 2 | 256 3  | 35 <sup>-</sup> | 14% | 21  | 8%           | 52       | 20%      |
| Improve Basic Skills 1    | 137 1  | 12              | 9%  | 4   | 3%           | 15       | 11%      |
| Personal Enrichment       | 61     | 5               | 8%  | 8   | 13%          | 11       | 18%      |
| Undecided 9               | 922 7  | 71              | 8%  | 100 | 11%          | 147      | 16%      |
| Totals 2,                 | ,316 2 | 14              | 9%  | 245 | 11%          | 390      | 17%      |

Note: The cohort consists of Fall students enrolled at census with an Enrollment Status of "First-Time College" and with a Matriculation Status of "Matriculated." Students are divided into groups based upon their Informed or Matriculation Goal. Students are individually tracked to determine the number of the cohort who earn an AA/AS degree or a Certificate at any Peralta CCD college or who transfer to a 4-yr college within the indicated time period.