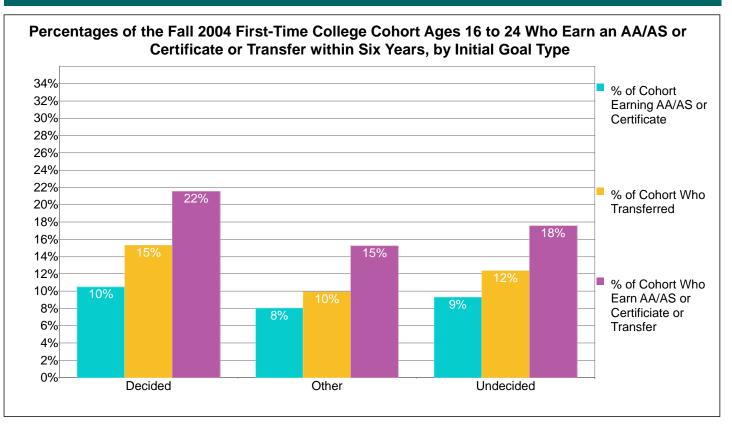

### Count and Percentage Tracking of the Fall 2004 Cohort Who Earn an AA/AS or Certificate or Transfer within Six Years, by Initial Goal Type

| Initial Goal Type | Count of<br>Fall<br>Cohort | Count of<br>Cohort Who<br>Earn an AA/<br>AS or<br>Certificate | Percent of<br>Cohort Who<br>Earn an AA/<br>AS or<br>Certificate | Count of<br>Cohort Who<br>Transfer to<br>4-yr College | Percent of<br>Cohort Who<br>Transfer to<br>4-yr College | Count of<br>Cohort Who<br>Earn a Deg/<br>Cert or<br>Transfer | Percent of<br>Cohort Who<br>Earn a Deg/<br>Cert or<br>Transfer |
|-------------------|----------------------------|---------------------------------------------------------------|-----------------------------------------------------------------|-------------------------------------------------------|---------------------------------------------------------|--------------------------------------------------------------|----------------------------------------------------------------|
| Decided           | 670                        | 68                                                            | 10%                                                             | 81                                                    | 12%                                                     | 127                                                          | 19%                                                            |
| Other             | 430                        | 33                                                            | 8%                                                              | 31                                                    | 7%                                                      | 55                                                           | 13%                                                            |
| Undecided         | 979                        | 77                                                            | 8%                                                              | 86                                                    | 9%                                                      | 134                                                          | 14%                                                            |
| Totals            | 2,079                      | 178                                                           | 9%                                                              | 198                                                   | 10%                                                     | 316                                                          | 15%                                                            |

Note: The cohort consists of Fall students enrolled at census with an Enrollment Status of "First-Time College" and with a Matriculation Status of "Matriculated." Students are divided into three groups based upon their Informed or Matriculation Goal; those who are "Decided," (i.e., those with the goals of either Transfer with or without an AA/AS, or an AA/AS General Education, or an AA/AS Vocational, or a Certificate), those with "Other" goals (comprised of non-degree or transfer goals, such are advancing in one's career), and those who are completely "Undecided" (those students without any indicated goal). Students are individually tracked to determine the number of the cohort who earn an AA/AS degree or a Certificate at any Peralta CCD college or who transfer to a 4-yr college within the indicated time period.