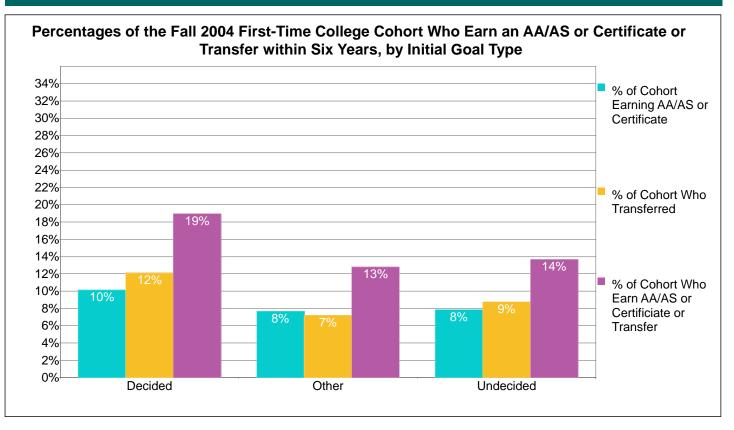

### Count and Percentage Tracking of the Fall 2004 Cohort Who Earn an AA/AS or Certificate or Transfer within Six Years, by Initial Goal Type

| Initial Goal Type | Count of<br>Fall<br>Cohort | Count of<br>Cohort Who<br>Earn an AA/<br>AS or<br>Certificate | Percent of<br>Cohort Who<br>Earn an AA/<br>AS or<br>Certificate | Count of<br>Cohort Who<br>Transfer to<br>4-yr College | Percent of<br>Cohort Who<br>Transfer to<br>4-yr College | Count of<br>Cohort Who<br>Earn a Deg/<br>Cert or<br>Transfer | Percent of<br>Cohort Who<br>Earn a Deg/<br>Cert or<br>Transfer |
|-------------------|----------------------------|---------------------------------------------------------------|-----------------------------------------------------------------|-------------------------------------------------------|---------------------------------------------------------|--------------------------------------------------------------|----------------------------------------------------------------|
| Decided           | 670                        | 68                                                            | 10%                                                             | 81                                                    | 12%                                                     | 127                                                          | 19%                                                            |
| Other             | 430                        | 33                                                            | 8%                                                              | 31                                                    | 7%                                                      | 55                                                           | 13%                                                            |
| Undecided         | 979                        | 77                                                            | 8%                                                              | 86                                                    | 9%                                                      | 134                                                          | 14%                                                            |
| Totals            | 2,079                      | 178                                                           | 9%                                                              | 198                                                   | 10%                                                     | 316                                                          | 15%                                                            |

Note: The cohort consists of Fall students enrolled at census with an Enrollment Status of "First-Time College" and with a Matriculation Status of "Matriculated." Students are divided into three groups based upon their Informed or Matriculation Goal; those who are "Decided," (i.e., those with the goals of either Transfer with or without an AA/AS, or an AA/AS General Education, or an AA/AS Vocational, or a Certificate), those with "Other" goals (comprised of non-degree or transfer goals, such are advancing in one's career), and those who are completely "Undecided" (those students without any indicated goal). Students are individually tracked to determine the number of the cohort who earn an AA/AS degree or a Certificate at any Peralta CCD college or who transfer to a 4-yr college within the indicated time period.