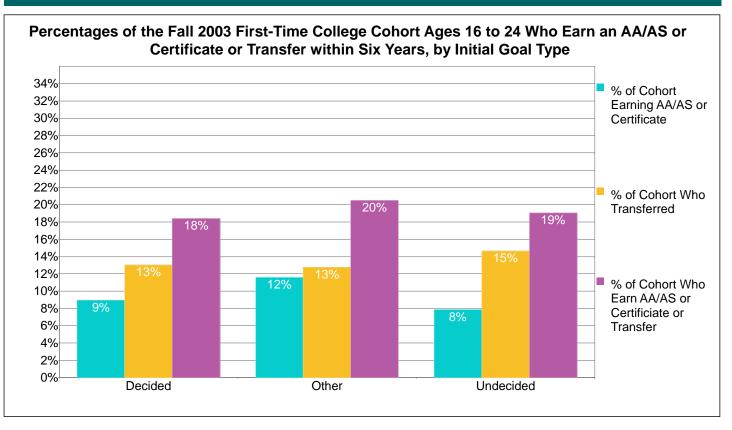

### Count and Percentage Tracking of the Fall 2003 Cohort Ages 16 to 29 Who Earn an AA/AS or Certificate or Transfer within Six Years, by Initial Goal Type

| Initial Goal Type | Count of<br>Fall<br>Cohort | Count of<br>Cohort Who<br>Earn an AA/<br>AS or<br>Certificate | Percent of<br>Cohort Who<br>Earn an AA/<br>AS or<br>Certificate | Count of<br>Cohort Who<br>Transfer to<br>4-yr College | Percent of<br>Cohort Who<br>Transfer to<br>4-yr College | Count of<br>Cohort Who<br>Earn a Deg/<br>Cert or<br>Transfer | Percent of<br>Cohort Who<br>Earn a Deg/<br>Cert or<br>Transfer |
|-------------------|----------------------------|---------------------------------------------------------------|-----------------------------------------------------------------|-------------------------------------------------------|---------------------------------------------------------|--------------------------------------------------------------|----------------------------------------------------------------|
| Decided           | 614                        | 55                                                            | 9%                                                              | 80                                                    | 13%                                                     | 113                                                          | 18%                                                            |
| Other             | 337                        | 39                                                            | 12%                                                             | 43                                                    | 13%                                                     | 69                                                           | 20%                                                            |
| Undecided         | 662                        | 52                                                            | 8%                                                              | 97                                                    | 15%                                                     | 126                                                          | 19%                                                            |
| Totals            | 1,613                      | 146                                                           | 9%                                                              | 220                                                   | 14%                                                     | 308                                                          | 19%                                                            |

Note: The cohort consists of Fall students enrolled at census with an Enrollment Status of "First-Time College" and with a Matriculation Status of "Matriculated." Students are divided into three groups based upon their Informed or Matriculation Goal; those who are "Decided," (i.e., those with the goals of either Transfer with or without an AA/AS, or an AA/AS General Education, or an AA/AS Vocational, or a Certificate), those with "Other" goals (comprised of non-degree or transfer goals, such are advancing in one's career), and those who are completely "Undecided" (those students without any indicated goal). Students are individually tracked to determine the number of the cohort who earn an AA/AS degree or a Certificate at any Peralta CCD college or who transfer to a 4-yr college within the indicated time period.