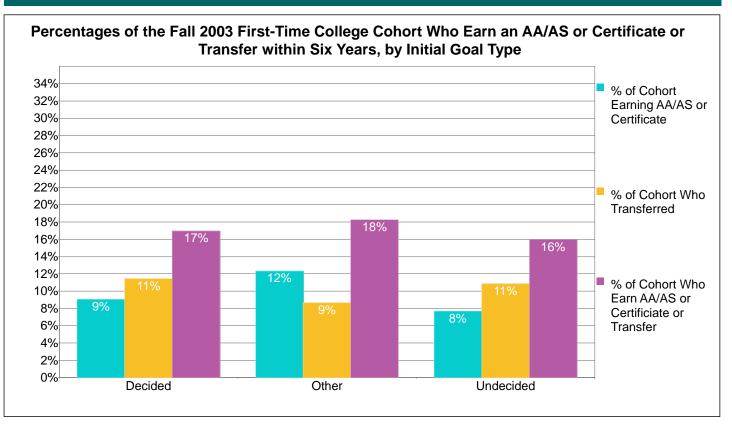

### Count and Percentage Tracking of the Fall 2003 Cohort Who Earn an AA/AS or Certificate or Transfer within Six Years, by Initial Goal Type

| Initial Goal Type | Count of<br>Fall<br>Cohort | Count of<br>Cohort Who<br>Earn an AA/<br>AS or<br>Certificate | Percent of<br>Cohort Who<br>Earn an AA/<br>AS or<br>Certificate | Count of<br>Cohort Who<br>Transfer to<br>4-yr College | Percent of<br>Cohort Who<br>Transfer to<br>4-yr College | Count of<br>Cohort Who<br>Earn a Deg/<br>Cert or<br>Transfer | Percent of<br>Cohort Who<br>Earn a Deg/<br>Cert or<br>Transfer |
|-------------------|----------------------------|---------------------------------------------------------------|-----------------------------------------------------------------|-------------------------------------------------------|---------------------------------------------------------|--------------------------------------------------------------|----------------------------------------------------------------|
| Decided           | 874                        | 79                                                            | 9%                                                              | 100                                                   | 11%                                                     | 148                                                          | 17%                                                            |
| Other             | 520                        | 64                                                            | 12%                                                             | 45                                                    | 9%                                                      | 95                                                           | 18%                                                            |
| Undecided         | 922                        | 71                                                            | 8%                                                              | 100                                                   | 11%                                                     | 147                                                          | 16%                                                            |
| Totals            | 2,316                      | 214                                                           | 9%                                                              | 245                                                   | 11%                                                     | 390                                                          | 17%                                                            |

Note: The cohort consists of Fall students enrolled at census with an Enrollment Status of "First-Time College" and with a Matriculation Status of "Matriculated." Students are divided into three groups based upon their Informed or Matriculation Goal; those who are "Decided," (i.e., those with the goals of either Transfer with or without an AA/AS, or an AA/AS General Education, or an AA/AS Vocational, or a Certificate), those with "Other" goals (comprised of non-degree or transfer goals, such are advancing in one's career), and those who are completely "Undecided" (those students without any indicated goal). Students are individually tracked to determine the number of the cohort who earn an AA/AS degree or a Certificate at any Peralta CCD college or who transfer to a 4-yr college within the indicated time period.