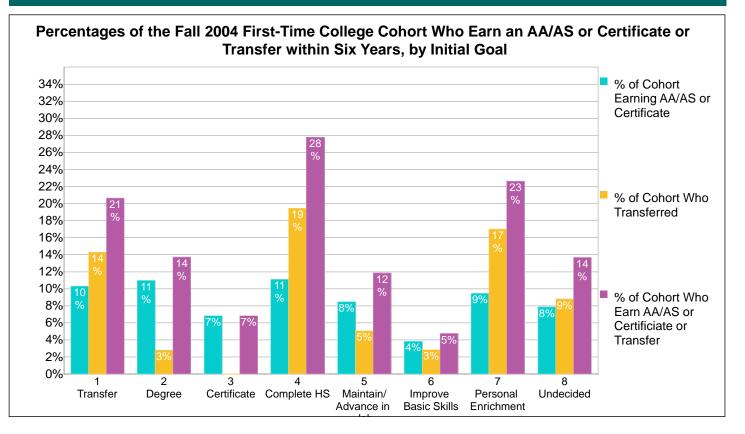

### Count and Percentage Tracking of the Fall 2004 Cohort Who Earn an AA/AS or Certificate or Transfer within Six Years, by Initial Goal

| Initial Goal            | Count of<br>Fall<br>Cohort | Count of<br>Cohort Who<br>Earn an AA/<br>AS or<br>Certificate | Percent of<br>Cohort Who<br>Earn an AA/<br>AS or<br>Certificate | Count of<br>Cohort Who<br>Transfer to<br>4-yr College | Percent of<br>Cohort Who<br>Transfer to<br>4-yr College | Count of<br>Cohort Who<br>Earn a Deg/<br>Cert or<br>Transfer | Percent of<br>Cohort Who<br>Earn a Deg/<br>Cert or<br>Transfer |
|-------------------------|----------------------------|---------------------------------------------------------------|-----------------------------------------------------------------|-------------------------------------------------------|---------------------------------------------------------|--------------------------------------------------------------|----------------------------------------------------------------|
| Transfer                | 553                        | 57                                                            | 10%                                                             | 79                                                    | 14%                                                     | 114                                                          | 21%                                                            |
| Degree                  | 73                         | 8                                                             | 11%                                                             | 2                                                     | 3%                                                      | 10                                                           | 14%                                                            |
| Certificate             | 44                         | 3                                                             | 7%                                                              | 0                                                     | 0%                                                      | 3                                                            | 7%                                                             |
| Complete HS             | 36                         | 4                                                             | 11%                                                             | 7                                                     | 19%                                                     | 10                                                           | 28%                                                            |
| Maintain/Advance in Job | 236                        | 20                                                            | 8%                                                              | 12                                                    | 5%                                                      | 28                                                           | 12%                                                            |
| Improve Basic Skills    | 105                        | 4                                                             | 4%                                                              | 3                                                     | 3%                                                      | 5                                                            | 5%                                                             |
| Personal Enrichment     | 53                         | 5                                                             | 9%                                                              | 9                                                     | 17%                                                     | 12                                                           | 23%                                                            |
| Undecided               | 979                        | 77                                                            | 8%                                                              | 86                                                    | 9%                                                      | 134                                                          | 14%                                                            |
| Totals                  | 2,079                      | 178                                                           | 9%                                                              | 198                                                   | 10%                                                     | 316                                                          | 15%                                                            |
|                         |                            |                                                               |                                                                 |                                                       |                                                         |                                                              |                                                                |

Note: The cohort consists of Fall students enrolled at census with an Enrollment Status of "First-Time College" and with a Matriculation Status of "Matriculated." Students are divided into groups based upon their Informed or Matriculation Goal. Students are individually tracked to determine the number of the cohort who earn an AA/AS degree or a Certificate at any Peralta CCD college or who transfer to a 4-yr college within the indicated time period.