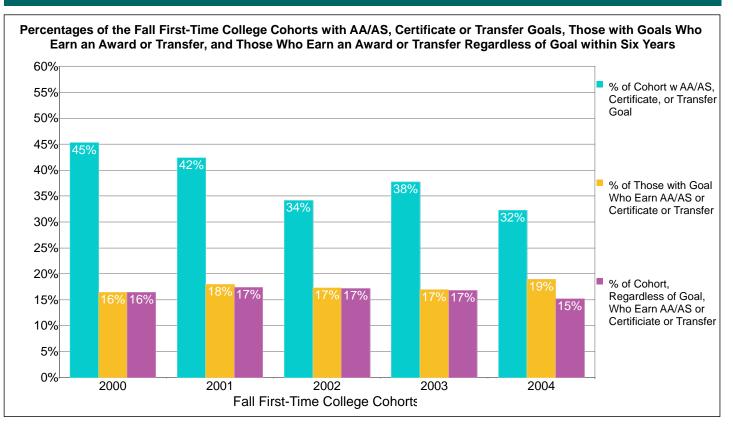

## Count and Percentage Tracking of the Fall Matriculated First-Time College Cohort for AA/AS, Certificate, or Transfer Goal and Those Who Earn an AA/AS or Certificate or Transfer within Six Years

| Fall<br>Cohort | Count<br>of Fall<br>Cohort | Count of<br>Cohort<br>with AA/<br>AS,<br>Certificate<br>or<br>Transfer<br>Goal | Percent of<br>Cohort<br>with AA/<br>AS,<br>Certificate<br>or<br>Transfer<br>Goal | Count of<br>Those<br>with Goal<br>Who Earn<br>an AA/AS,<br>Certificate<br>or Transfer | Percent of<br>Those with<br>Goal Who<br>Earn an<br>AA/AS,<br>Certificate<br>or Transfer | Count of<br>Cohort,<br>Regardless<br>of Goal,<br>Who Earn<br>an AA/AS<br>or<br>Certificate | Percent of<br>Cohort,<br>Regardless<br>of Goal,<br>Who Earn<br>an AA/AS<br>or<br>Certificate | Count of<br>Cohort,<br>Regardless<br>of Goal,<br>Who<br>Trnsfr to 4-<br>yr College | Percent of<br>Cohort,<br>Regardless<br>of Goal,<br>Who<br>Transfer to<br>4-yr<br>College | Count of<br>Cohort,<br>Regardless<br>of Goal,<br>Who Earn<br>a Deg/Cert<br>or Transfer | Percent of<br>Cohort,<br>Regardless<br>of Goal,<br>Who Earn<br>a Deg/Cert<br>or Transfer |
|----------------|----------------------------|--------------------------------------------------------------------------------|----------------------------------------------------------------------------------|---------------------------------------------------------------------------------------|-----------------------------------------------------------------------------------------|--------------------------------------------------------------------------------------------|----------------------------------------------------------------------------------------------|------------------------------------------------------------------------------------|------------------------------------------------------------------------------------------|----------------------------------------------------------------------------------------|------------------------------------------------------------------------------------------|
| 2000           | 2,158                      | 977                                                                            | 45%                                                                              | 161                                                                                   | 16%                                                                                     | 225                                                                                        | 10%                                                                                          | 202                                                                                | 9%                                                                                       | 355                                                                                    | 16%                                                                                      |
| 2001           | 2,045                      | 867                                                                            | 42%                                                                              | 156                                                                                   | 18%                                                                                     | 193                                                                                        | 9%                                                                                           | 217                                                                                | 11%                                                                                      | 355                                                                                    | 17%                                                                                      |
| 2002           | 2,299                      | 786                                                                            | 34%                                                                              | 136                                                                                   | 17%                                                                                     | 229                                                                                        | 10%                                                                                          | 240                                                                                | 10%                                                                                      | 395                                                                                    | 17%                                                                                      |
| 2003           | 2,316                      | 873                                                                            | 38%                                                                              | 148                                                                                   | 17%                                                                                     | 214                                                                                        | 9%                                                                                           | 245                                                                                | 11%                                                                                      | 390                                                                                    | 17%                                                                                      |
| 2004           | 2,079                      | 670                                                                            | 32%                                                                              | 127                                                                                   | 19%                                                                                     | 178                                                                                        | 9%                                                                                           | 198                                                                                | 10%                                                                                      | 316                                                                                    | 15%                                                                                      |
| Totals         | 10,897                     | 4,173                                                                          | 38%                                                                              | 728                                                                                   | 17%                                                                                     | 1,039                                                                                      | 10%                                                                                          | 1,102                                                                              | 10%                                                                                      | 1,811                                                                                  | 17%                                                                                      |

Note: Cohorta consists of Fall students enrolled at census with an Enrollment Status of "First-Time College" and with a Matriculation Status of "Matriculated." The student's goal is the Informed or Matriculation Goal with values of 1, 2, 3, 4, or 5, i.e., the goals of Transfer with or without an AA/AS, AA/AS General Education, AA/AS Vocational, or Certificate. Students are individually tracked to determine the number of the cohort, the number of those with the indicated goals who earn an AA/AS degree or Certificate at any Peralta CCD college or transfer to a 4-yr college, and the number who, regardless of goal, earn an AA/AS degree or Certificate at any Peralta CCD college or transfer to a 4-yr college within the indicated number of years.