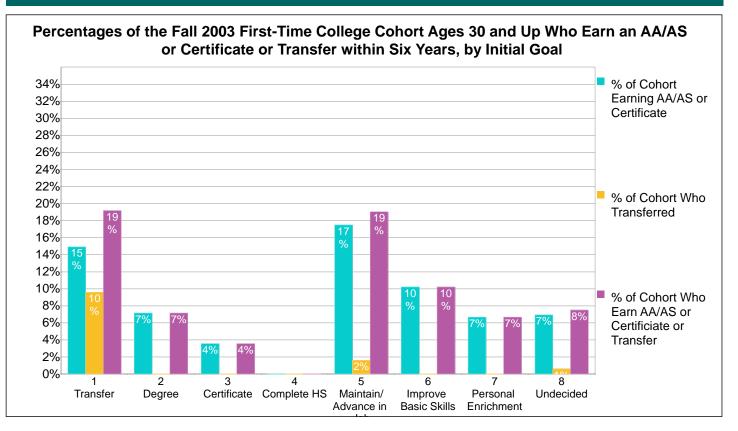

## Count and Percentage Tracking of the Fall 2003 Cohort Ages 16 to 29 Who Earn an AA/AS or Certificate or Transfer within Six Years, by Initial Goal

| Initial Goal            | Count of<br>Fall<br>Cohort | Count of<br>Cohort Who<br>Earn an AA/<br>AS or<br>Certificate | Percent of<br>Cohort Who<br>Earn an AA/<br>AS or<br>Certificate | Count of<br>Cohort Who<br>Transfer to<br>4-yr College | Percent of<br>Cohort Who<br>Transfer to<br>4-yr College | Count of<br>Cohort Who<br>Earn a Deg/<br>Cert or<br>Transfer | Percent of<br>Cohort Who<br>Earn a Deg/<br>Cert or<br>Transfer |
|-------------------------|----------------------------|---------------------------------------------------------------|-----------------------------------------------------------------|-------------------------------------------------------|---------------------------------------------------------|--------------------------------------------------------------|----------------------------------------------------------------|
| Transfer                | 94                         | 14                                                            | 15%                                                             | 9                                                     | 10%                                                     | 18                                                           | 19%                                                            |
| Degree                  | 14                         | 1                                                             | 7%                                                              | 0                                                     | 0%                                                      | 1                                                            | 7%                                                             |
| Certificate             | 28                         | 1                                                             | 4%                                                              | 0                                                     | 0%                                                      | 1                                                            | 4%                                                             |
| Complete HS             | 1                          | 0                                                             | 0%                                                              | 0                                                     | 0%                                                      | 0                                                            | 0%                                                             |
| Maintain/Advance in Job | 63                         | 11                                                            | 17%                                                             | 1                                                     | 2%                                                      | 12                                                           | 19%                                                            |
| Improve Basic Skills    | 49                         | 5                                                             | 10%                                                             | 0                                                     | 0%                                                      | 5                                                            | 10%                                                            |
| Personal Enrichment     | 15                         | 1                                                             | 7%                                                              | 0                                                     | 0%                                                      | 1                                                            | 7%                                                             |
| Undecided               | 173                        | 12                                                            | 7%                                                              | 1                                                     | 1%                                                      | 13                                                           | 8%                                                             |
| Totals                  | 437                        | 45                                                            | 10%                                                             | 11                                                    | 3%                                                      | 51                                                           | 12%                                                            |

Note: The cohort consists of Fall students enrolled at census with an Enrollment Status of "First-Time College" and with a Matriculation Status of "Matriculated." Students are divided into groups based upon their Informed or Matriculation Goal. Students are individually tracked to determine the number of the cohort who earn an AA/AS degree or a Certificate at any Peralta CCD college or who transfer to a 4-yr college within the indicated time period.