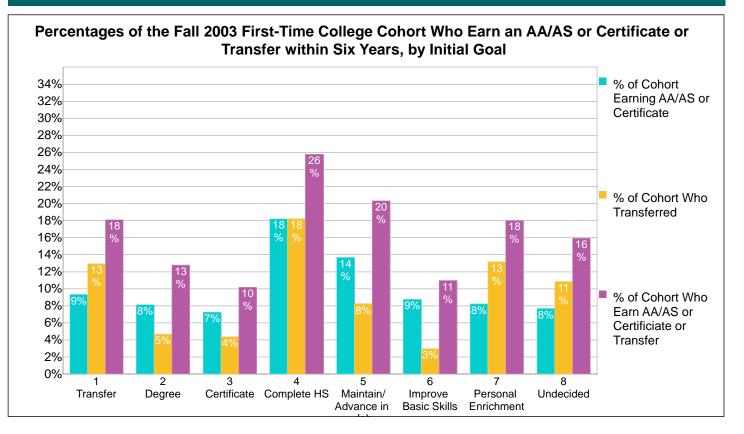

## Count and Percentage Tracking of the Fall 2003 Cohort Who Earn an AA/AS or Certificate or Transfer within Six Years, by Initial Goal

|                           | -      | 67              | 00/ |     | 4-yr College | Transfer | Transfer |
|---------------------------|--------|-----------------|-----|-----|--------------|----------|----------|
| _                         |        |                 | 9%  | 93  | 13%          | 130      | 18%      |
| Degree                    | 86     | 7               | 8%  | 4   | 5%           | 11       | 13%      |
| Certificate               | 69     | 5               | 7%  | 3   | 4%           | 7        | 10%      |
| Complete HS               | 66 1   | 12 <sup>·</sup> | 18% | 12  | 18%          | 17       | 26%      |
| Maintain/Advance in Job 2 | 256 3  | 35 <sup>-</sup> | 14% | 21  | 8%           | 52       | 20%      |
| Improve Basic Skills 1    | 137 1  | 12              | 9%  | 4   | 3%           | 15       | 11%      |
| Personal Enrichment       | 61     | 5               | 8%  | 8   | 13%          | 11       | 18%      |
| Undecided 9               | 922 7  | 71              | 8%  | 100 | 11%          | 147      | 16%      |
| Totals 2,                 | ,316 2 | 14              | 9%  | 245 | 11%          | 390      | 17%      |

Note: The cohort consists of Fall students enrolled at census with an Enrollment Status of "First-Time College" and with a Matriculation Status of "Matriculated." Students are divided into groups based upon their Informed or Matriculation Goal. Students are individually tracked to determine the number of the cohort who earn an AA/AS degree or a Certificate at any Peralta CCD college or who transfer to a 4-yr college within the indicated time period.