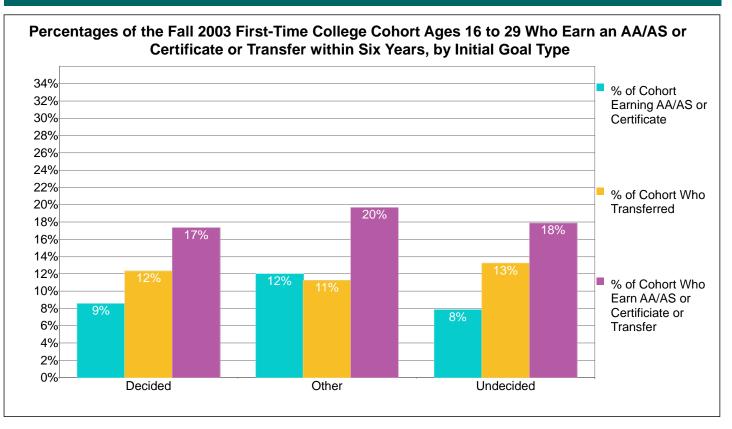

### Count and Percentage Tracking of the Fall 2003 Cohort Ages 16 to 29 Who Earn an AA/AS or Certificate or Transfer within Six Years, by Initial Goal Type

| Initial Goal Type | Count of<br>Fall<br>Cohort | Count of<br>Cohort Who<br>Earn an AA/<br>AS or<br>Certificate | Percent of<br>Cohort Who<br>Earn an AA/<br>AS or<br>Certificate | Count of<br>Cohort Who<br>Transfer to<br>4-yr College | Percent of<br>Cohort Who<br>Transfer to<br>4-yr College | Count of<br>Cohort Who<br>Earn a Deg/<br>Cert or<br>Transfer | Percent of<br>Cohort Who<br>Earn a Deg/<br>Cert or<br>Transfer |
|-------------------|----------------------------|---------------------------------------------------------------|-----------------------------------------------------------------|-------------------------------------------------------|---------------------------------------------------------|--------------------------------------------------------------|----------------------------------------------------------------|
| Decided           | 738                        | 63                                                            | 9%                                                              | 91                                                    | 12%                                                     | 128                                                          | 17%                                                            |
| Other             | 392                        | 47                                                            | 12%                                                             | 44                                                    | 11%                                                     | 77                                                           | 20%                                                            |
| Undecided         | 749                        | 59                                                            | 8%                                                              | 99                                                    | 13%                                                     | 134                                                          | 18%                                                            |
| Totals            | 1,879                      | 169                                                           | 9%                                                              | 234                                                   | 12%                                                     | 339                                                          | 18%                                                            |

Note: The cohort consists of Fall students enrolled at census with an Enrollment Status of "First-Time College" and with a Matriculation Status of "Matriculated." Students are divided into three groups based upon their Informed or Matriculation Goal; those who are "Decided," (i.e., those with the goals of either Transfer with or without an AA/AS, or an AA/AS General Education, or an AA/AS Vocational, or a Certificate), those with "Other" goals (comprised of non-degree or transfer goals, such are advancing in one's career), and those who are completely "Undecided" (those students without any indicated goal). Students are individually tracked to determine the number of the cohort who earn an AA/AS degree or a Certificate at any Peralta CCD college or who transfer to a 4-yr college within the indicated time period.