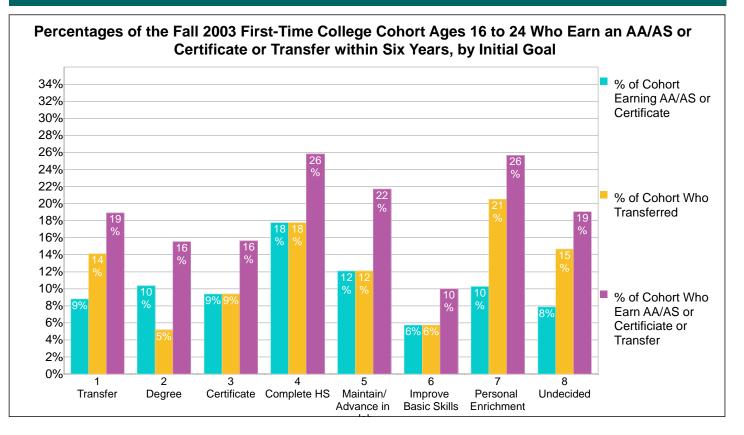

## Count and Percentage Tracking of the Fall 2003 Cohort Who Earn an AA/AS or Certificate or Transfer within Six Years, by Initial Goal

|                           | -      | 67              | 00/ |     | 4-yr College | Transfer | Transfer |
|---------------------------|--------|-----------------|-----|-----|--------------|----------|----------|
| _                         |        |                 | 9%  | 93  | 13%          | 130      | 18%      |
| Degree                    | 86     | 7               | 8%  | 4   | 5%           | 11       | 13%      |
| Certificate               | 69     | 5               | 7%  | 3   | 4%           | 7        | 10%      |
| Complete HS               | 66 1   | 12 <sup>·</sup> | 18% | 12  | 18%          | 17       | 26%      |
| Maintain/Advance in Job 2 | 256 3  | 35 <sup>-</sup> | 14% | 21  | 8%           | 52       | 20%      |
| Improve Basic Skills 1    | 137 1  | 12              | 9%  | 4   | 3%           | 15       | 11%      |
| Personal Enrichment       | 61     | 5               | 8%  | 8   | 13%          | 11       | 18%      |
| Undecided 9               | 922 7  | 71              | 8%  | 100 | 11%          | 147      | 16%      |
| Totals 2,                 | ,316 2 | 14              | 9%  | 245 | 11%          | 390      | 17%      |

Note: The cohort consists of Fall students enrolled at census with an Enrollment Status of "First-Time College" and with a Matriculation Status of "Matriculated." Students are divided into groups based upon their Informed or Matriculation Goal. Students are individually tracked to determine the number of the cohort who earn an AA/AS degree or a Certificate at any Peralta CCD college or who transfer to a 4-yr college within the indicated time period.