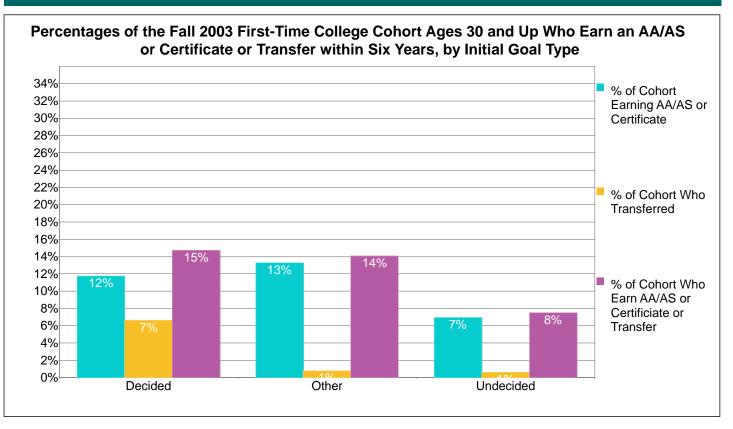

### Count and Percentage Tracking of the Fall 2003 Cohort Ages 16 to 29 Who Earn an AA/AS or Certificate or Transfer within Six Years, by Initial Goal Type

| Initial Goal Type | Count of<br>Fall<br>Cohort | Count of<br>Cohort Who<br>Earn an AA/<br>AS or<br>Certificate | Percent of<br>Cohort Who<br>Earn an AA/<br>AS or<br>Certificate | Count of<br>Cohort Who<br>Transfer to<br>4-yr College | Percent of<br>Cohort Who<br>Transfer to<br>4-yr College | Count of<br>Cohort Who<br>Earn a Deg/<br>Cert or<br>Transfer | Percent of<br>Cohort Who<br>Earn a Deg/<br>Cert or<br>Transfer |
|-------------------|----------------------------|---------------------------------------------------------------|-----------------------------------------------------------------|-------------------------------------------------------|---------------------------------------------------------|--------------------------------------------------------------|----------------------------------------------------------------|
| Decided           | 136                        | 16                                                            | 12%                                                             | 9                                                     | 7%                                                      | 20                                                           | 15%                                                            |
| Other             | 128                        | 17                                                            | 13%                                                             | 1                                                     | 1%                                                      | 18                                                           | 14%                                                            |
| Undecided         | 173                        | 12                                                            | 7%                                                              | 1                                                     | 1%                                                      | 13                                                           | 8%                                                             |
| Totals            | 437                        | 45                                                            | 10%                                                             | 11                                                    | 3%                                                      | 51                                                           | 12%                                                            |

Note: The cohort consists of Fall students enrolled at census with an Enrollment Status of "First-Time College" and with a Matriculation Status of "Matriculated." Students are divided into three groups based upon their Informed or Matriculation Goal; those who are "Decided," (i.e., those with the goals of either Transfer with or without an AA/AS, or an AA/AS General Education, or an AA/AS Vocational, or a Certificate), those with "Other" goals (comprised of non-degree or transfer goals, such are advancing in one's career), and those who are completely "Undecided" (those students without any indicated goal). Students are individually tracked to determine the number of the cohort who earn an AA/AS degree or a Certificate at any Peralta CCD college or who transfer to a 4-yr college within the indicated time period.