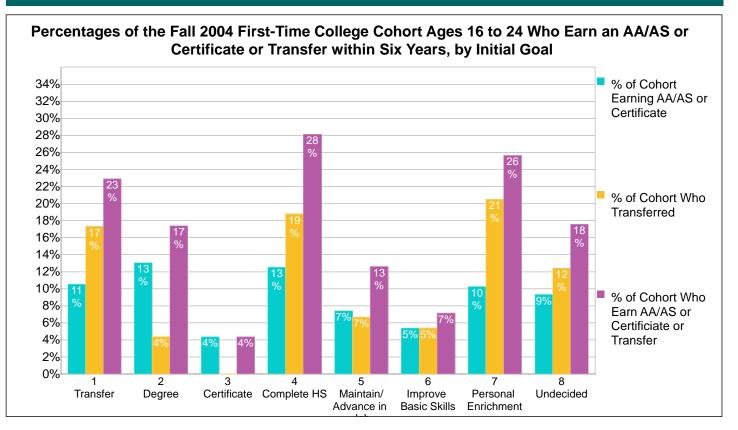

### Count and Percentage Tracking of the Fall 2004 Cohort Who Earn an AA/AS or Certificate or Transfer within Six Years, by Initial Goal

| Initial Goal            | Count of<br>Fall<br>Cohort | Count of<br>Cohort Who<br>Earn an AA/<br>AS or<br>Certificate | Percent of<br>Cohort Who<br>Earn an AA/<br>AS or<br>Certificate | Count of<br>Cohort Who<br>Transfer to<br>4-yr College | Percent of<br>Cohort Who<br>Transfer to<br>4-yr College | Count of<br>Cohort Who<br>Earn a Deg/<br>Cert or<br>Transfer | Percent of<br>Cohort Who<br>Earn a Deg/<br>Cert or<br>Transfer |
|-------------------------|----------------------------|---------------------------------------------------------------|-----------------------------------------------------------------|-------------------------------------------------------|---------------------------------------------------------|--------------------------------------------------------------|----------------------------------------------------------------|
| Transfer                | 553                        | 57                                                            | 10%                                                             | 79                                                    | 14%                                                     | 114                                                          | 21%                                                            |
| Degree                  | 73                         | 8                                                             | 11%                                                             | 2                                                     | 3%                                                      | 10                                                           | 14%                                                            |
| Certificate             | 44                         | 3                                                             | 7%                                                              | 0                                                     | 0%                                                      | 3                                                            | 7%                                                             |
| Complete HS             | 36                         | 4                                                             | 11%                                                             | 7                                                     | 19%                                                     | 10                                                           | 28%                                                            |
| Maintain/Advance in Job | 236                        | 20                                                            | 8%                                                              | 12                                                    | 5%                                                      | 28                                                           | 12%                                                            |
| Improve Basic Skills    | 105                        | 4                                                             | 4%                                                              | 3                                                     | 3%                                                      | 5                                                            | 5%                                                             |
| Personal Enrichment     | 53                         | 5                                                             | 9%                                                              | 9                                                     | 17%                                                     | 12                                                           | 23%                                                            |
| Undecided               | 979                        | 77                                                            | 8%                                                              | 86                                                    | 9%                                                      | 134                                                          | 14%                                                            |
| Totals                  | 2,079                      | 178                                                           | 9%                                                              | 198                                                   | 10%                                                     | 316                                                          | 15%                                                            |
|                         |                            |                                                               |                                                                 |                                                       |                                                         |                                                              |                                                                |

Note: The cohort consists of Fall students enrolled at census with an Enrollment Status of "First-Time College" and with a Matriculation Status of "Matriculated." Students are divided into groups based upon their Informed or Matriculation Goal. Students are individually tracked to determine the number of the cohort who earn an AA/AS degree or a Certificate at any Peralta CCD college or who transfer to a 4-yr college within the indicated time period.