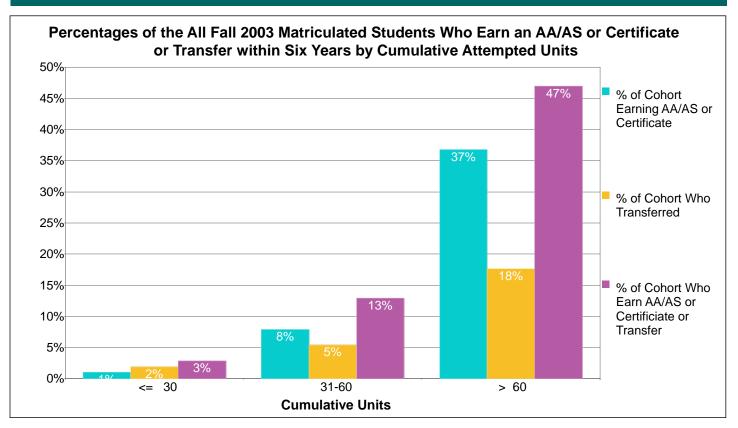

# Count and Percentage Tracking of All Fall 2003 Matriculated Students Who Earn an AA/AS or Certificate or Transfer within Six Years by Cumulative Attempted Units

| Cumulative<br>Units<br>Attempted<br>by Cohort | Count of<br>Cohort | Percent of<br>Cohort | Count of<br>Cohort Who<br>Earn an AA/<br>AS or<br>Certificate | Percent of<br>Cohort Who<br>Earn an AA/<br>AS or<br>Certificate | Count of<br>Cohort Who<br>Transfer to<br>4-yr College | Percent of<br>Cohort Who<br>Transfer to<br>4-yr College | Count of<br>Cohort Who<br>Earn a Deg/<br>Cert or<br>Transfer | Percent of<br>Cohort Who<br>Earn a Deg/<br>Cert or<br>Transfer |
|-----------------------------------------------|--------------------|----------------------|---------------------------------------------------------------|-----------------------------------------------------------------|-------------------------------------------------------|---------------------------------------------------------|--------------------------------------------------------------|----------------------------------------------------------------|
| <= 30                                         | 2,511              | 26%                  | 25                                                            | 1%                                                              | 47                                                    | 2%                                                      | 71                                                           | 3%                                                             |
| 31-60                                         | 2,108              | 22%                  | 166                                                           | 8%                                                              | 114                                                   | 5%                                                      | 272                                                          | 13%                                                            |
| > 60                                          | 5,005              | 52%                  | 1,841                                                         | 37%                                                             | 885                                                   | 18%                                                     | 2,353                                                        | 47%                                                            |
| Totals                                        | 9,624              | 100%                 | 2,032                                                         | 21%                                                             | 1,046                                                 | 11%                                                     | 2,696                                                        | 28%                                                            |

Note: The total cohort count may be somewhat smaller than the corresponding total displayed in other tracking analyses due to matching with classes taken. Some in the original cohort entered but did not take any classes that counted for attempted units.

Note: The cohort consists of all Fall students enrolled at census with a Matriculation Status of "Matriculated." Students are divided into groups based upon the cumulative number of units attempted within the district. Students are individually tracked to determine the number of the cohort who earn an AA/AS degree or a Certificate at any Peralta CCD college or who transfer to a 4-yr college within the indicated time period.