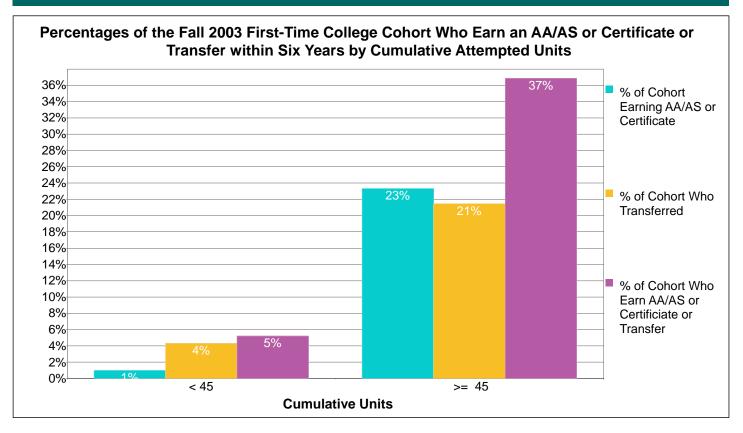

## Count and Percentage Tracking of the Fall 2003 Cohort Who Earn an AA/AS or Certificate or Transfer within Six Years by Cumulative Attempted Units

| Cumulative<br>Units<br>Attempted<br>by Cohort | Count of<br>Cohort | Percent of<br>Cohort | Count of<br>Cohort Who<br>Earn an AA/<br>AS or<br>Certificate | Percent of<br>Cohort Who<br>Earn an AA/<br>AS or<br>Certificate | Count of<br>Cohort Who<br>Transfer to<br>4-yr College | Percent of<br>Cohort Who<br>Transfer to<br>4-yr College | Count of<br>Cohort Who<br>Earn a Deg/<br>Cert or<br>Transfer | Percent of<br>Cohort Who<br>Earn a Deg/<br>Cert or<br>Transfer |
|-----------------------------------------------|--------------------|----------------------|---------------------------------------------------------------|-----------------------------------------------------------------|-------------------------------------------------------|---------------------------------------------------------|--------------------------------------------------------------|----------------------------------------------------------------|
| < 45                                          | 1,425              | 59%                  | 14                                                            | 1%                                                              | 61                                                    | 4%                                                      | 74                                                           | 5%                                                             |
| >= 45                                         | 857                | 41%                  | 200                                                           | 23%                                                             | 184                                                   | 21%                                                     | 316                                                          | 37%                                                            |
| Totals                                        | 2,282              | 100%                 | 214                                                           | 9%                                                              | 245                                                   | 11%                                                     | 390                                                          | 17%                                                            |

Note: The total cohort count may be somewhat smaller than the corresponding total displayed in other tracking analyses due to matching with classes taken. Some in the original cohort entered but did not take any classes that counted for attempted units.

Note: The cohort consists of Fall students enrolled at census with an Enrollment Status of "First-Time College" and with a Matriculation Status of "Matriculated." Students are divided into groups based upon the cumulative number of units attempted within the district. Students are individually tracked to determine the number of the cohort who earn an AA/AS degree or a Certificate at any Peralta CCD college or who transfer to a 4-yr college within the indicated time period.