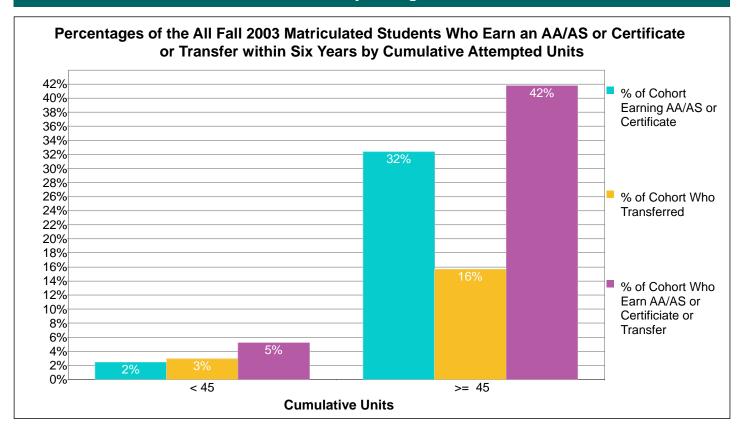

## Count and Percentage Tracking of All Fall 2003 Matriculated Students Who Earn an AA/AS or Certificate or Transfer within Six Years by Cumulative Attempted Units

|            |          |            | Count of    | Percent of  |              |              | Count of    | Percent of  |
|------------|----------|------------|-------------|-------------|--------------|--------------|-------------|-------------|
| Cumulative |          |            | Cohort Who  | Cohort Who  | Count of     | Percent of   | Cohort Who  | Cohort Who  |
| Units      |          |            | Earn an AA/ | Earn an AA/ | Cohort Who   | Cohort Who   | Earn a Deg/ | Earn a Deg/ |
| Attempted  | Count of | Percent of | AS or       | AS or       | Transfer to  | Transfer to  | Cert or     | Cert or     |
| by Cohort  | Cohort   | Cohort     | Certificate | Certificate | 4-yr College | 4-yr College | Transfer    | Transfer    |
| < 45       | 3,623    | 33%        | 89          | 2%          | 105          | 3%           | 190         | 5%          |
| >= 45      | 6,001    | 67%        | 1,943       | 32%         | 941          | 16%          | 2,506       | 42%         |
| Totals     | 9,624    | 100%       | 2,032       | 21%         | 1,046        | 11%          | 2,696       | 28%         |
|            |          |            |             |             |              |              |             |             |

Note: The total cohort count may be somewhat smaller than the corresponding total displayed in other tracking analyses due to matching with classes taken. Some in the original cohort entered but did not take any classes that counted for attempted units.

Note: The cohort consists of all Fall students enrolled at census with a Matriculation Status of "Matriculated." Students are divided into groups based upon the cumulative number of units attempted within the district. Students are individually tracked to determine the number of the cohort who earn an AA/AS degree or a Certificate at any Peralta CCD college or who transfer to a 4-yr college within the indicated time period.