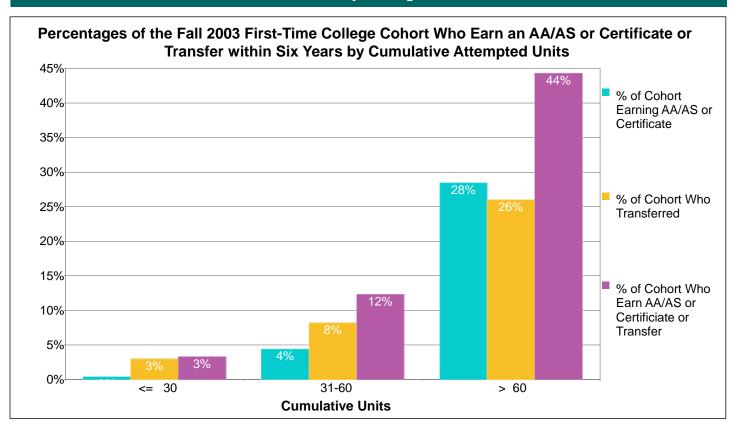

### Count and Percentage Tracking of the Fall 2003 Cohort Who Earn an AA/AS or Certificate or Transfer within Six Years by Cumulative Attempted Units

| Cumulative<br>Units<br>Attempted<br>by Cohort | Count of<br>Cohort | Percent of<br>Cohort | Count of<br>Cohort Who<br>Earn an AA/<br>AS or<br>Certificate | Percent of<br>Cohort Who<br>Earn an AA/<br>AS or<br>Certificate | Count of<br>Cohort Who<br>Transfer to<br>4-yr College | Percent of<br>Cohort Who<br>Transfer to<br>4-yr College | Count of<br>Cohort Who<br>Earn a Deg/<br>Cert or<br>Transfer | Percent of<br>Cohort Who<br>Earn a Deg/<br>Cert or<br>Transfer |
|-----------------------------------------------|--------------------|----------------------|---------------------------------------------------------------|-----------------------------------------------------------------|-------------------------------------------------------|---------------------------------------------------------|--------------------------------------------------------------|----------------------------------------------------------------|
| <= 30                                         | 1,143              | 50%                  | 5                                                             | 0%                                                              | 34                                                    | 3%                                                      | 38                                                           | 3%                                                             |
| 31-60                                         | 478                | 21%                  | 21                                                            | 4%                                                              | 39                                                    | 8%                                                      | 59                                                           | 12%                                                            |
| > 60                                          | 661                | 29%                  | 188                                                           | 28%                                                             | 172                                                   | 26%                                                     | 293                                                          | 44%                                                            |
| Totals                                        | 2,282              | 100%                 | 214                                                           | 9%                                                              | 245                                                   | 11%                                                     | 390                                                          | 17%                                                            |

Note: The total cohort count may be somewhat smaller than the corresponding total displayed in other tracking analyses due to matching with classes taken. Some in the original cohort entered but did not take any classes that counted for attempted units.

Note: The cohort consists of Fall students enrolled at census with an Enrollment Status of "First-Time College" and with a Matriculation Status of "Matriculated." Students are divided into groups based upon the cumulative number of units attempted within the district. Students are individually tracked to determine the number of the cohort who earn an AA/AS degree or a Certificate at any Peralta CCD college or who transfer to a 4-yr college within the indicated time period.